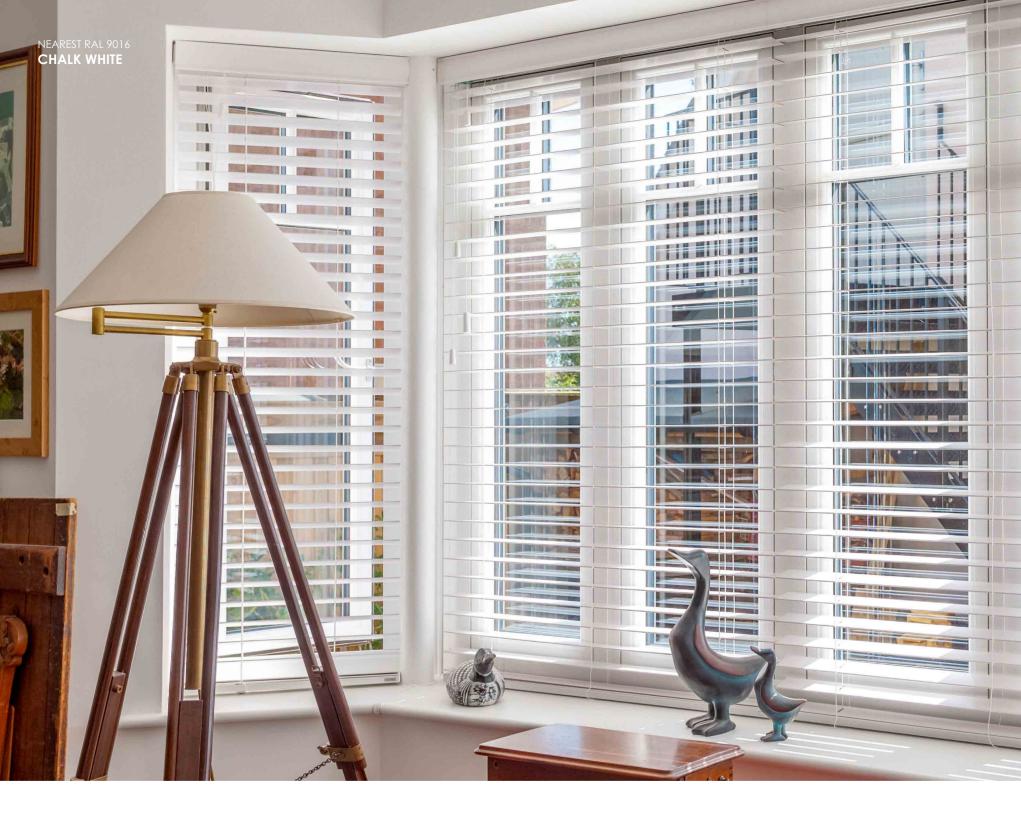

NEAREST RAL 9016
CHALK WHITE R7 BEST OF PROUDLY MADE

R7 IS HERE TO INSPIRE YOU ON YOUR JOURNEY TO CREATE YOUR...

# DREAM HOME!

Elegantly flush sash exterior and interior gives R7 its chic modern appearance and versatility to be used in all properties looking for a contemporary edge to their windows and doors. All glass sightlines are perfectly equal providing symmetry for a timeless kerbside appeal. Choose from one of our five glazing beads to fully personalise your internal aesthetic, continue the flush contemporary appearance with square or soften the look with decorative.