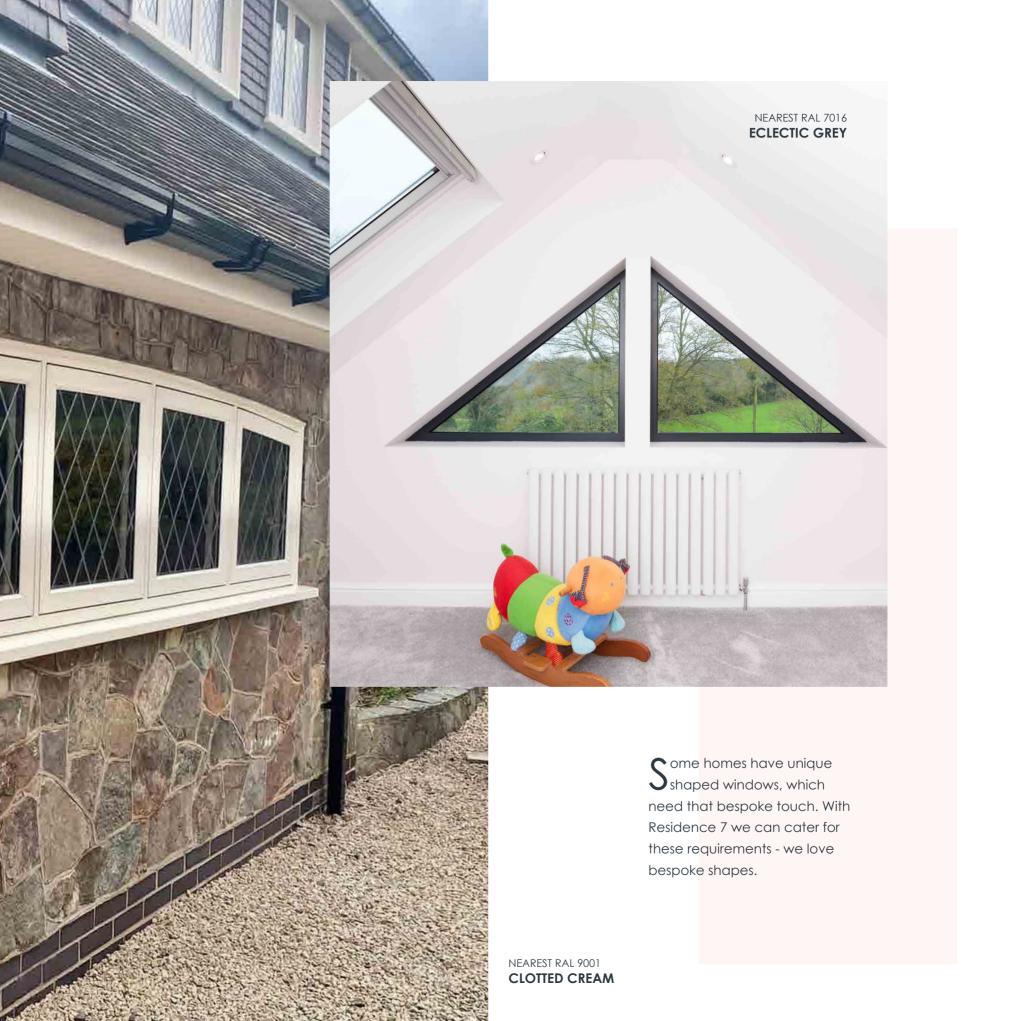

- 1. Mechanical Joint
- 2. Timber Weld
- 3. Graf Weld
- 4. Mitre Weld

BESPOKE SHAPES

NEAREST RAL 8003 **GOLDEN OAK** 

Residence 7 windows can be further personalised to your individual requirements with different types of glass. Stained glass can add a touch of traditional charm to your windows, as can leaded. You can bespoke the glass with geometric patterns or add vibrant colours to create beautiful and classic designs. Speak to your installer to see what options are available to you.