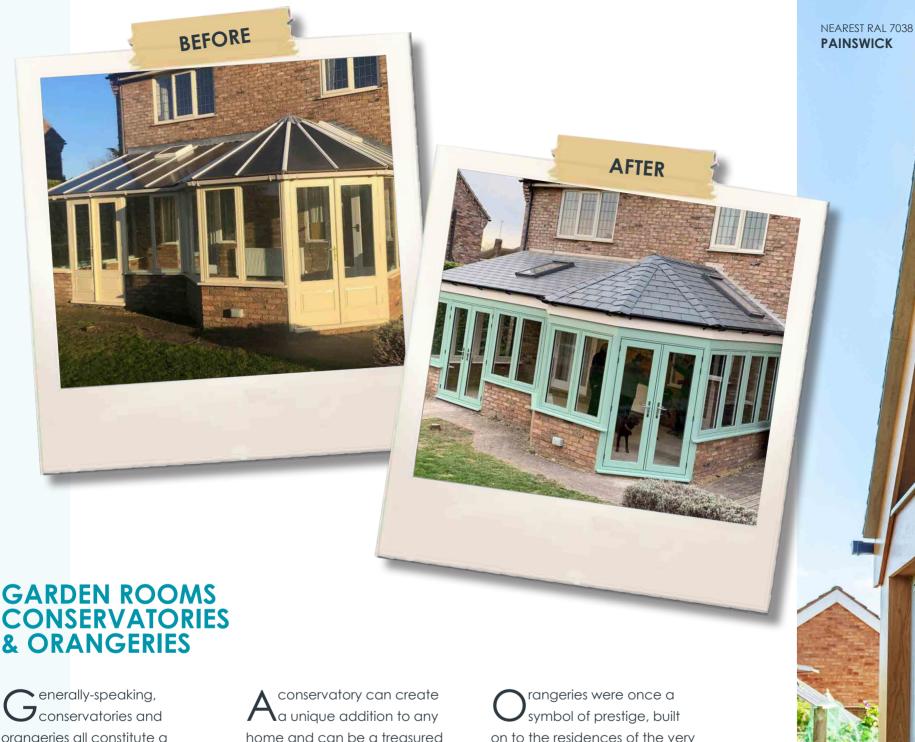

**DOORS** 

enerally-speaking,
conservatories and
orangeries all constitute a
"garden room", but more
specifically, we define a garden
room as emphasising the close
relationship between house and
garden. Use colours that enhance
plus a style that opens access to
the garden or courtyard.

A conservatory can create
a unique addition to any
home and can be a treasured
and valuable room, providing
much needed additional space.
Conservatories are frequently
created in the most unlikely of
places and a useful room can be
built in a previously unused part of
a courtyard or garden.

rangeries were once a symbol of prestige, built on to the residences of the very wealthy in a bid to protect their fruit trees during the colder months. Though their sense of luxury remains, the function of such spaces has changed to provide stunning additional living space, for use all year round.