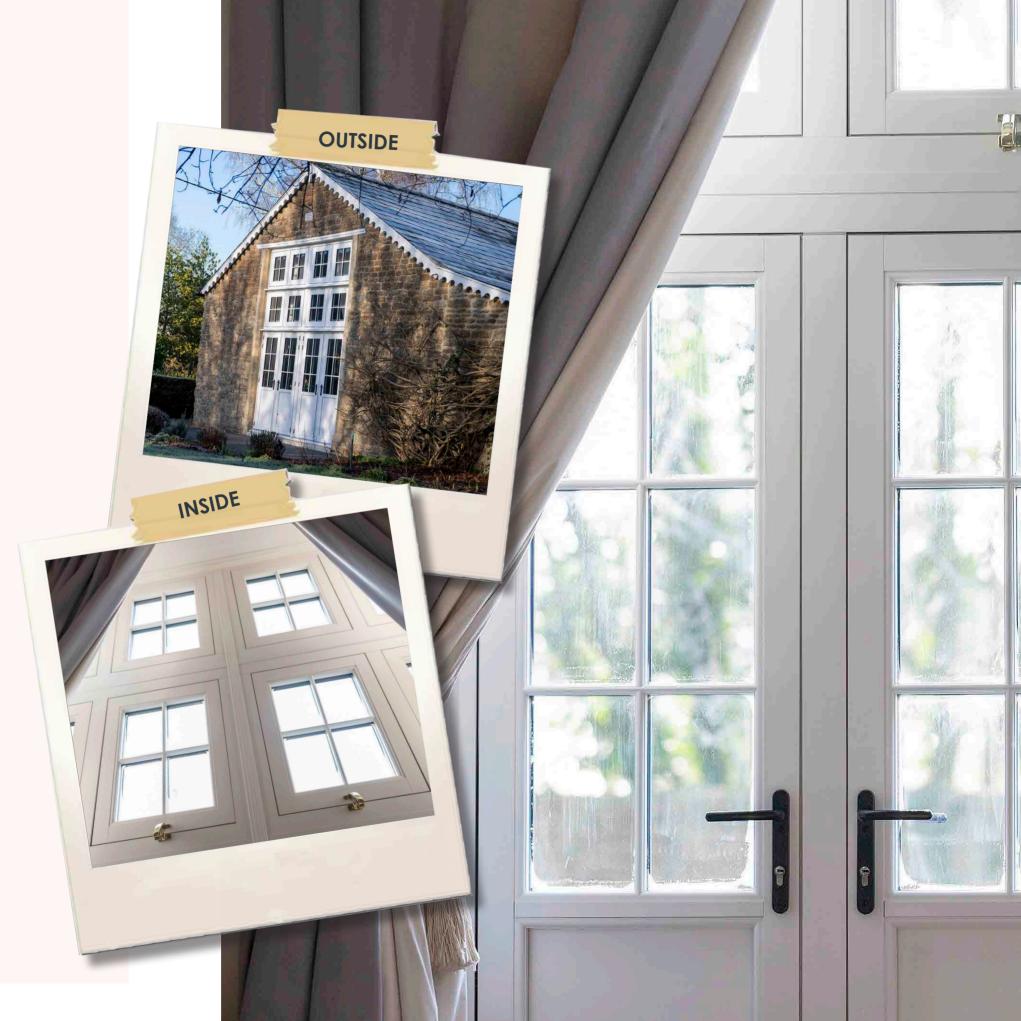

, in
a range of colour options. Our
hardware styles enable you to
replace your windows without losing
the character appearance, but
also gives you the chance to opt for
something more modern.
The variety of style and colour
options will suit your home, whether
its contemporary or period.

All handles are key lockable for extra security, with familiar push-button operation and a positive stop 'click-on-close' mechanism for improved ease of use, enhanced mechanical performance and a comprehensive testing programme, ensures your windows are guaranteed to operate smoothly.





- 1. Black Monkey Tail
  Window Handles
- Brushed Copper Pear Drop Door Handle
- Brushed Copper Pear Drop Window Handles
- 4. 10" Monkey Tail/Pear Drop Stays
- Working and Dummy Pegs Available





RESOUNDING

QUALITY







YOUR



## ENGINEERED

**DOORS** 



e understand how the right front door can be the centrepiece for your home aesthetic and truly complement your properties architecture. An Engineered door from The Residence Collection will give you the 'wow' factor you are looking for; no more compromising on standard composite door sizes, make a door that fits your property perfectly. Residence Engineered doors can be used for front, back or side doors! Made to your exact size specifications, either open-in or open-out, with an extensive range of designs, colour option finishes and 28mm or 48mm glazing options, you can design the perfect door for your home.

NEAREST RAL 7016
ECLECTIC GREY

OPEN-IN DOOR

PERF DOC

Are you looking for a door design that's a little different? Maybe you want contemp