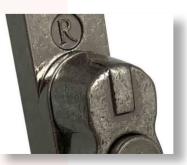

# **DESIGNED**TO LAST

**SATIN CHROME** 

**BRUSHED COPPER** 

**ROSE GOLD** 

GOLD

**ANTIQUE BRONZE** 

**POLISHED CHROME** 

**BLACK** 

**GRAPHITE** 

**PEWTER PATINA** 

The Regal Hardware range is available in 9 beautiful, hardwearing finishes.

Personalise your Residence
Collection windows with a
choice of handles and stays, in
a range of colour options. Our
hardware styles enable you to
replace your windows without losing
the character appearance, but
also gives you the chance to opt for
something more modern.
The variety of style and colour
options will suit your home, whether
its contemporary or period.

All handles are key lockable for extra security, with familiar push-button operation and a positive stop 'click-on-close' mechanism for improved ease of use, enhanced mechanical performance and a comprehensive testing programme, ensures your windows are guaranteed to operate smoothly.