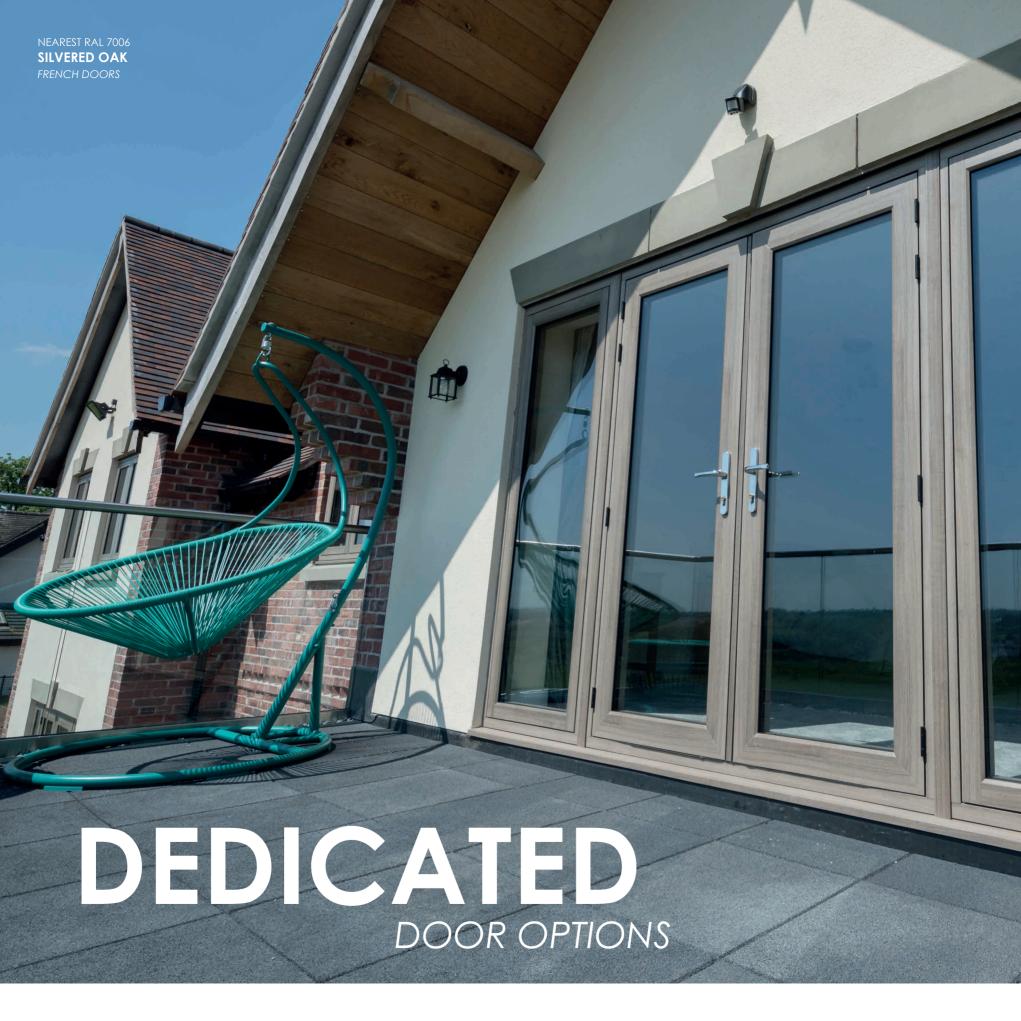

## ENGINEERED

**DOORS** 

e understand how the right front door can be the centrepiece for your home aesthetic and truly complement your properties architecture. An Engineered door from The Residence Collection will give you the 'wow' factor you are looking for; no more compromising on standard composite door sizes, make a door that fits your property perfectly. Residence Engineered doors can be used for front, back or side doors! Made to your exact size specifications, either open-in or open-out, with an extensive range of designs, colour option finishes and 28mm or 48mm glazing options, you can design the perfect door for your home.

NEAREST RAL 7016
ECLECTIC GREY

OPEN-IN DOOR

PERF DOC

Are you looking for a door design that's a little different? Maybe you want contemporary elements to suit your taste or something more traditional that will complement the character of your home? Our range of purposefully designed door sashes allow you that choice, create a door design that will suit any property, regardless of the age or style and accompany your Residence 7 windows perfectly.