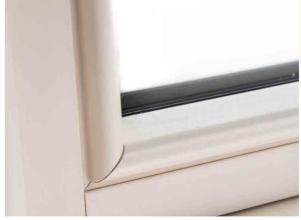

# EASY-CLEAN

REBATE

Intelligently designed with an 'easy-clean' frame rebate, open your windows or doors and simply wipe clean, no sharp corners or deep grooves attracting dirt. We also have a variety of coloured bases, as an example; choose Eclectic Grey inside and out, you get a dark grey rebate to match! A uniquely clever design, for modern living.