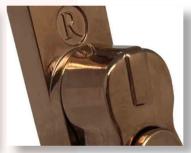

# **DESIGNED**TO LAST

**SATIN CHROME** 

**BRUSHED COPPER** 

**ROSE GOLD** 

GOLD

**ANTIQUE BRONZE** 

**POLISHED CHROME** 

**BLACK** 

**GRAPHITE** 

**PEWTER PATINA** 

The Regal Hardware range is available in 9 beautiful, hardwearing finishes.

Personalise your Residence
Collection windows with a
choice of handles and stays, in
a range of colour options. Our
hardware styles enable you to
replace your windows without losing
the character appearance, but
also gives you the chance to opt for
something more modern.
The variety of style and colour
options will suit your home, whether
its contemporary or period.