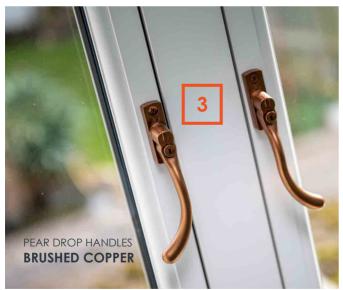

- 1. Black Monkey Tail
  Window Handles
- Brushed Copper Pear Drop Door Handle
- Brushed Copper Pear Drop Window Handles
- 4. 10" Monkey Tail/Pear Drop Stays
- Working and Dummy Pegs Available

RESOUNDING