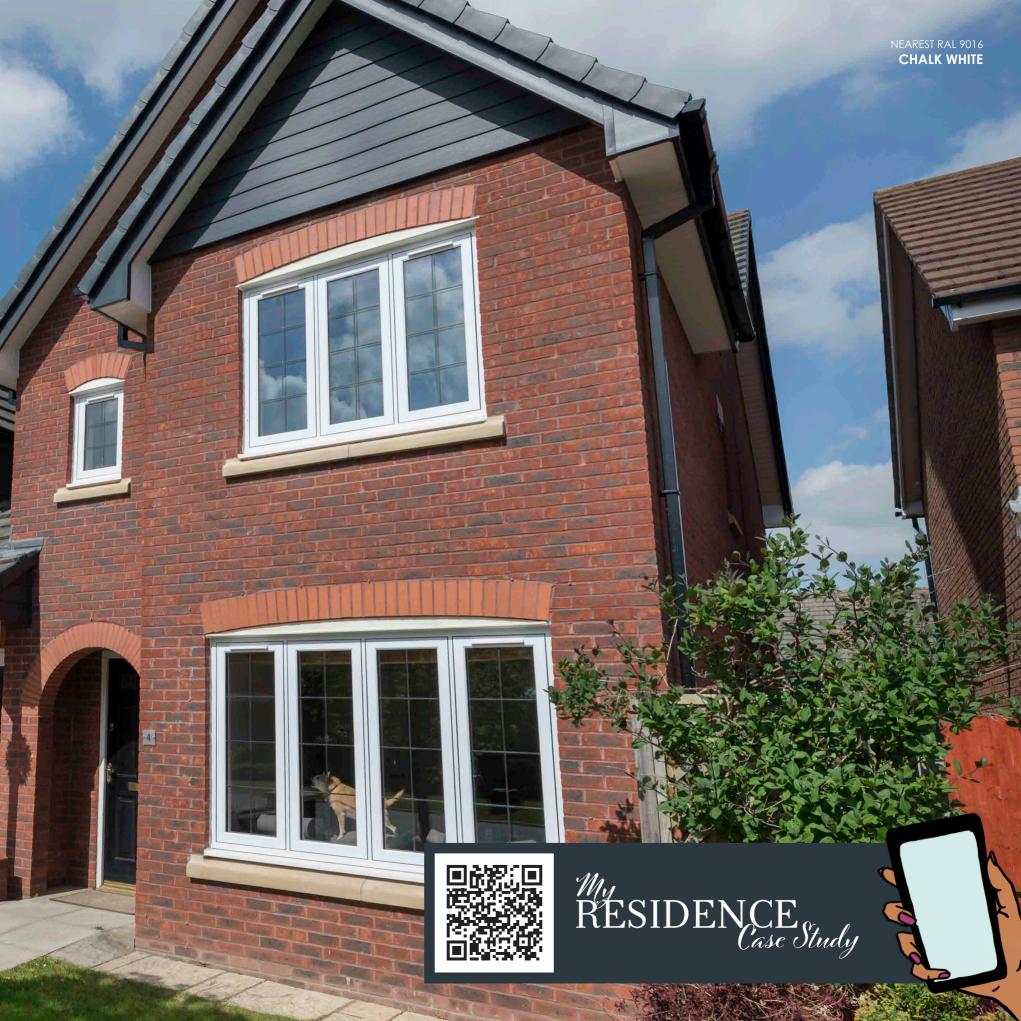

EST RAL 1011 IRISH OAK GEORGIAN BAR



NEAREST RAL 9003 **GRAINED WHITE**BAY WINDOW



NEAREST RAL 1002 **ENGLISH OAK** RADLINGTON CILL





To add the finishing touch to your new windows and doors choose the Radlington Cill, this range is the modern interpretation of timber cills, designed to authentically accompany your Residence windows and doors so you can recreate that stunning look in both a modern or period home. Contemporary and traditional bay windows and orangeries are also easy to create using Residence 7. Choose from delightfully decorative or sleek square corner-posts.

R7 has a complete range to suit multiple bay angles and designs. For further personalisation you can choose to add Georgian bar too. It is so simple to create the perfect solution to complement your home.









# PERSONALISED

INTERNAL STYLE





**SQUARE** BEAD



**DECORATIVE** BEAD



**STAFF** BEAD\*

Aglazing bead is the part that secures your glass, but it also determines the finished internal aesthetic, which is why R7 is unique. You can choose from three designs, square, decorative or staff; a 28mm decorative, staff or square bead for double glazing, and a 44mm decorative or square bead for triple glazing.

#### MANUFACTURING

# **TECHNIQUES**









mitre weld will fuse the joints together diagonally for a contemporary appearance, or choose the Graf weld for a seamless diagonal weld. The Timberweld® process welds the profiles with a mechanical look to both sides, or MechWeld/ External Timber Look (ETL) gives a diagonal weld to the internal, with a mechanical look to the external. O