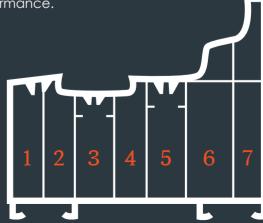

### 7 CHAMBER DESIGN

Residence 7 has been engineered to meet current and anticipated future standards. Other window frames typically offer 3 or 5 chambers and are usually 70mm wide, R7 has 7 chambers and is 75mm wide, resulting in superior thermal, acoustic, strength and security performance.