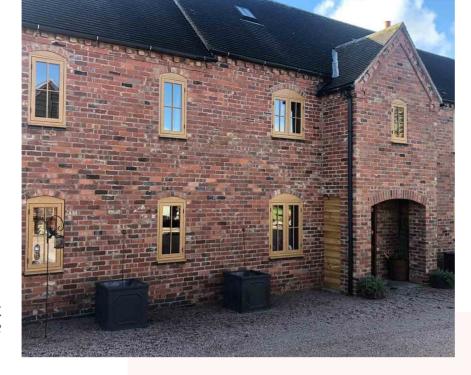

Cotswold Green

> Clotted Cream

Painswick

Outside Colour Options

English Oak

Ginger

Oak\* Golden

> Oak Honey

Oak\*

Irish Oak

Inside Colour Options

Chalk White

Matched

Clay\*

Grained

Residence 7 windows and doors are finished to perfection, combining a modern flush appearance with all your personalised choices, why not head to the website to find your nearest installer and let your dream home become a reality.