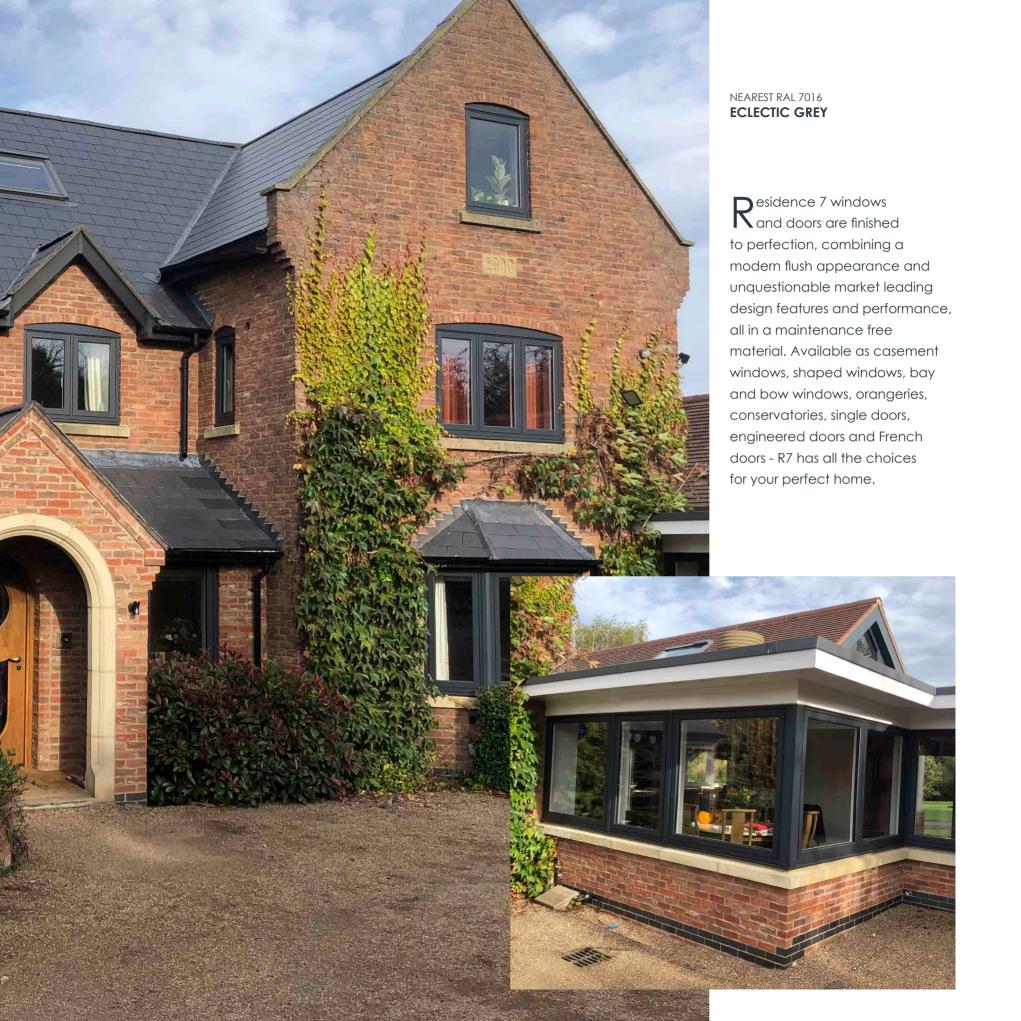

NEAREST RAL 7016
ECLECTIC GREY

# LOCK & FINGE

RETENTION

Residence 7 boasts superior design details and screw retention reinforcements, locks and hinges are secured firmly into position. Residence 7 is also specifically designed to accommodate the additional weight of triple glazed units, allowing heavy duty hinges to fit and operate perfectly.

# EASY-CLEAN

REBATE

Intelligently designed with an 'easy-clean' frame rebate, open your windows or doors and simply wipe clean, no sharp corners or deep grooves attracting dirt. We also have a variety of coloured bases, as an example; choose Eclectic Grey inside and out, you get a dark grey rebate to match! A uniquely clever design, for modern living.