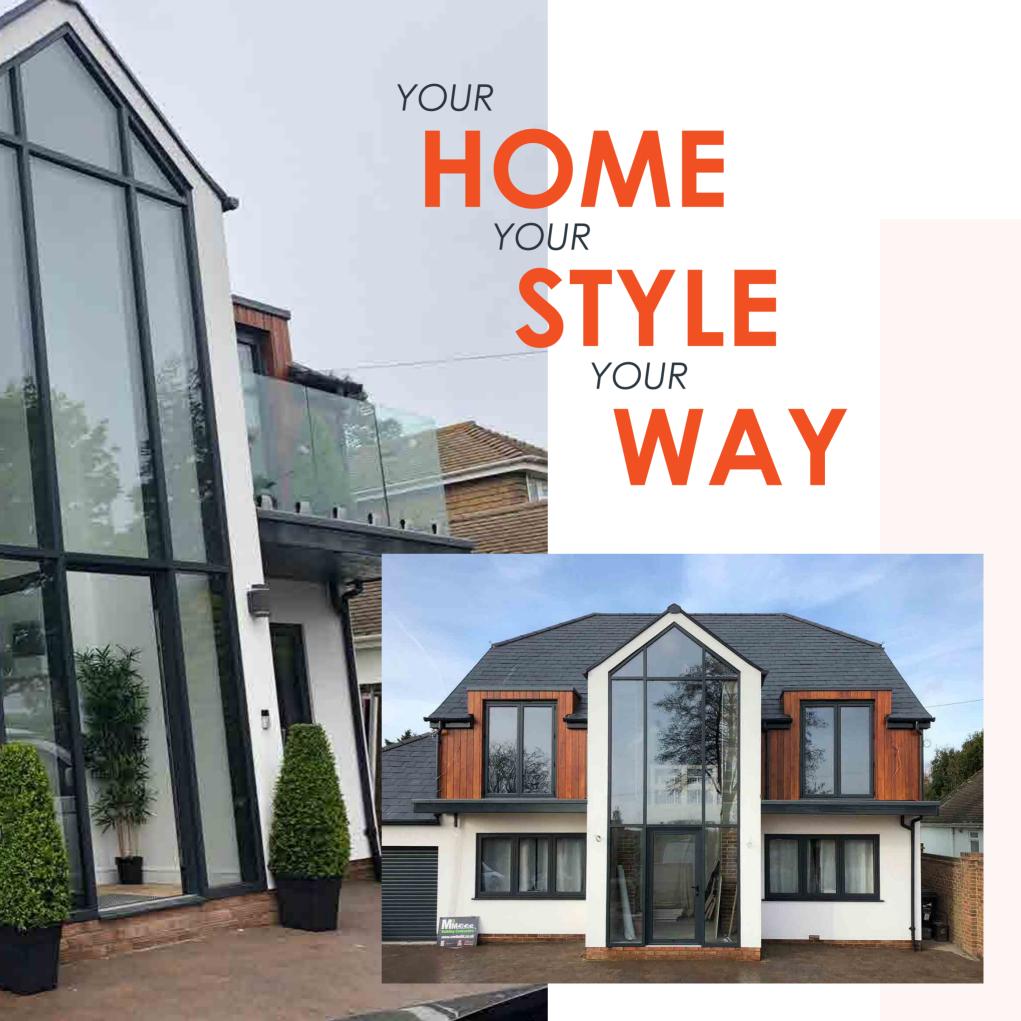

# FLUSH MODERN VERSATILE

RESIDENCE 7 windows and doors are characterised by elegant clean lines.

A flush aesthetic that is modern and versatile with superior acoustic and thermal properties, as well as offering the latest in security and low maintenance innovations.

# DREAM HOME!

Elegantly flush sash exterior and interior gives R7 its chic modern appearance and versatility to be used in all properties looking for a contemporary edge to their windows and doors. All glass sightlines are perfectly equal providing symmetry for a timeless kerbside appeal. Choose from one of our five glazing beads to fully personalise your internal aesthetic, continue the flush contemporary appearance with square or soften the look with decorative.

Residence 7's sophisticated seven chamber design and intelligent features perform to the maximum with acoustic and thermal performance.

It's the ideal solution for a wide range of properties, from modern new builds and city apartments to country cottages, period houses, and everything in between, Residence 7 is intended to be the window of your choice.