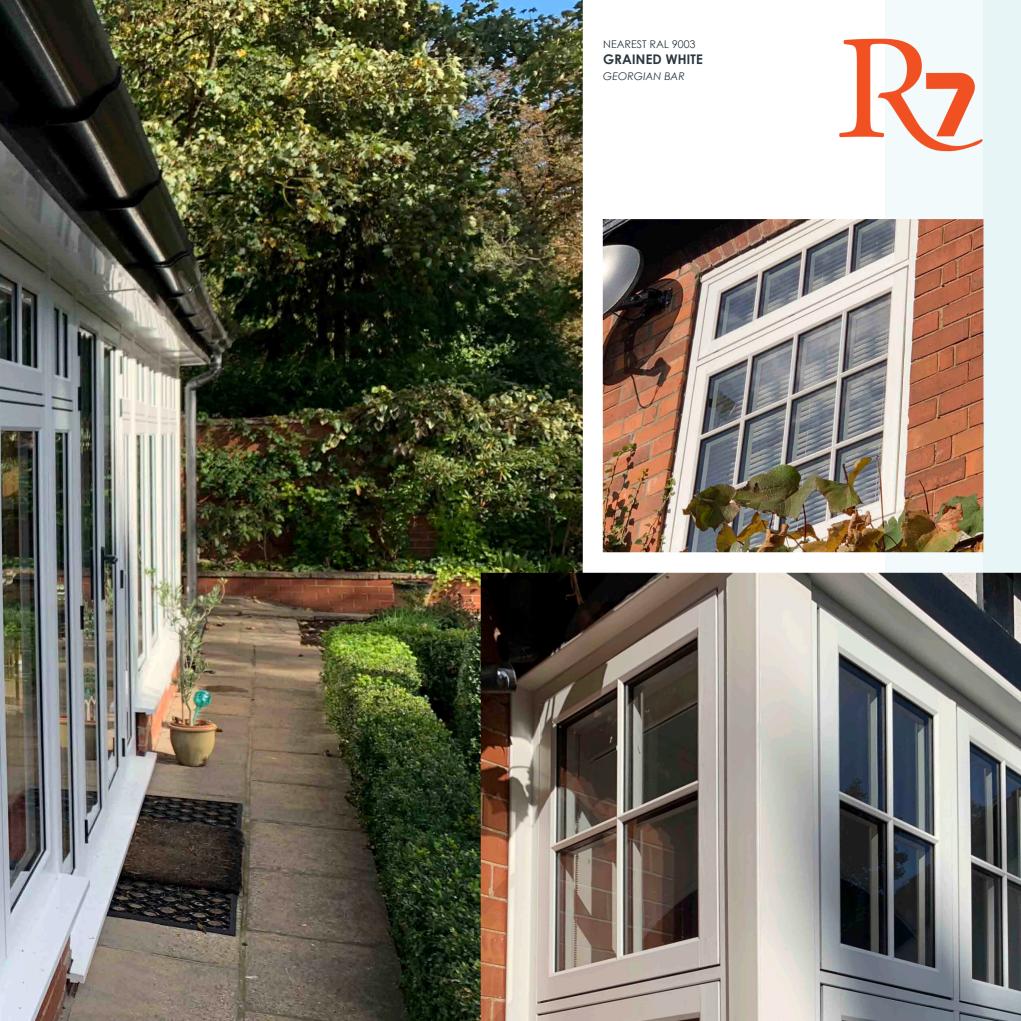

To add the finishing touch to your new windows and doors choose the Radlington Cill, this range is the modern interpretation of timber cills, designed to authentically accompany your Residence windows and doors so you can recreate that stunning look in both a modern or period home. Contemporary and traditional bay windows and orangeries are also easy to create using Residence 7. Choose from delightfully decorative or sleek square corner-posts.

R7 has a complete range to suit multiple bay angles and designs. For further personalisation you can choose to add Georgian bar too. It is so simple to create the perfect solution to complement your home.

**STAINED** GLASS

NEAREST RAL 9003 **GRAINED WHITE** GEORGIAN BAR & WEATHERBAR

Old timber windows often had a raised moulding that ran horizontally. Its function was to shed dripping water and to increase the strength of the mullion, that's why we recreated this feature to ensure it provided time-served traditional performance and aesthetics. There is the option to add Georgian bar to all R7 windows, completing the true timber alternative look.