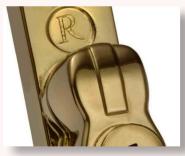

# **DESIGNED**TO LAST

**SATIN CHROME** 

**BRUSHED COPPER** 

**ROSE GOLD** 

GOLD

**ANTIQUE BRONZE** 

**POLISHED CHROME** 

**BLACK** 

**GRAPHITE** 

**PEWTER PATINA** 

The Regal Hardware range is available in 9 beautiful, hardwearing finishes.

Personalise your Residence
Collection windows with a
choice of handles and stays, in
a range of colour options. Our
hardware styles enable you to
replace your windows without losing
the character appearance, but
also gives you the chance to opt for
something more modern.
The variety of style and colour
options will suit your home, whether
its contemporary or period.