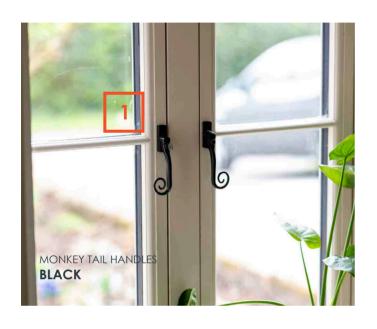

- 1. Black Monkey Tail
  Window Handles
- Brushed Copper Pear Drop Door Handle
- Brushed Copper Pear Drop Window Handles
- 4. 10" Monkey Tail/Pear Drop Stays
- Working and Dummy Pegs Available

RESOUNDING