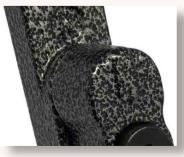

# **DESIGNED**TO LAST

**SATIN CHROME** 

**BRUSHED COPPER** 

**ROSE GOLD** 

GOLD

**ANTIQUE BRONZE** 

**POLISHED CHROME** 

**BLACK** 

**GRAPHITE** 

**PEWTER PATINA** 

The Regal Hardware range is available in 9 beautiful, hardwearing finishes.

Personalise your Residence
Collection windows with a
choice of handles and stays, in
a range of colour options. Our
hardware styles enable you to
replace your windows without losing
the character appearance, but
also gives you the chance to opt for
something more modern.
The variety of style and colour
options will suit your home, whether
its contemporary or period.

All handles are key lockable for extra security, with familiar push-button operation and a positive stop 'click-on-close' mechanism for improved ease of use, enhanced mechanical performance and a comprehensive testing programme, ensures your windows are guaranteed to operate smoothly.