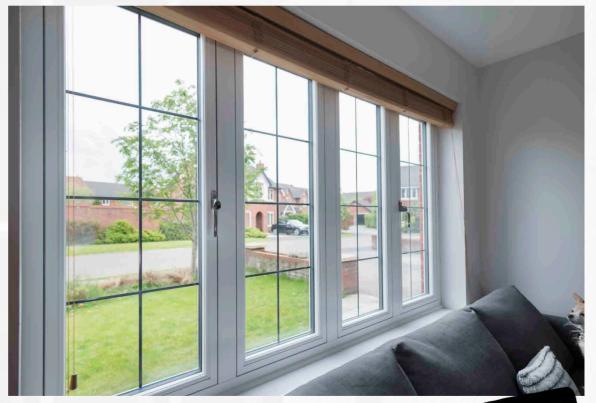

# FLUSH MODERN VERSATILE

RESIDENCE 7 windows and doors are characterised by elegant clean lines.

A flush aesthetic that is modern and versatile with superior acoustic and thermal properties, as well as offering the latest in security and low maintenance innovations.

# DREAM HOME!

Elegantly flush sash exterior and interior gives R7 its chic modern appearance and versatility to be used in all properties looking for a contemporary edge to their windows and doors. All glass sightlines are perfectly equal providing symmetry for a timeless kerbside appeal. Choose from one of our five glazing beads to fully personalise your internal aesthetic, continue the flush contemporary appearance with square or soften the look with decorative.

# Client Gallery

@ecothermaldesign

@alexander\_windows The R7 Clotted Cream windows have transformed this stunning home in Cheshire.

Special order installation