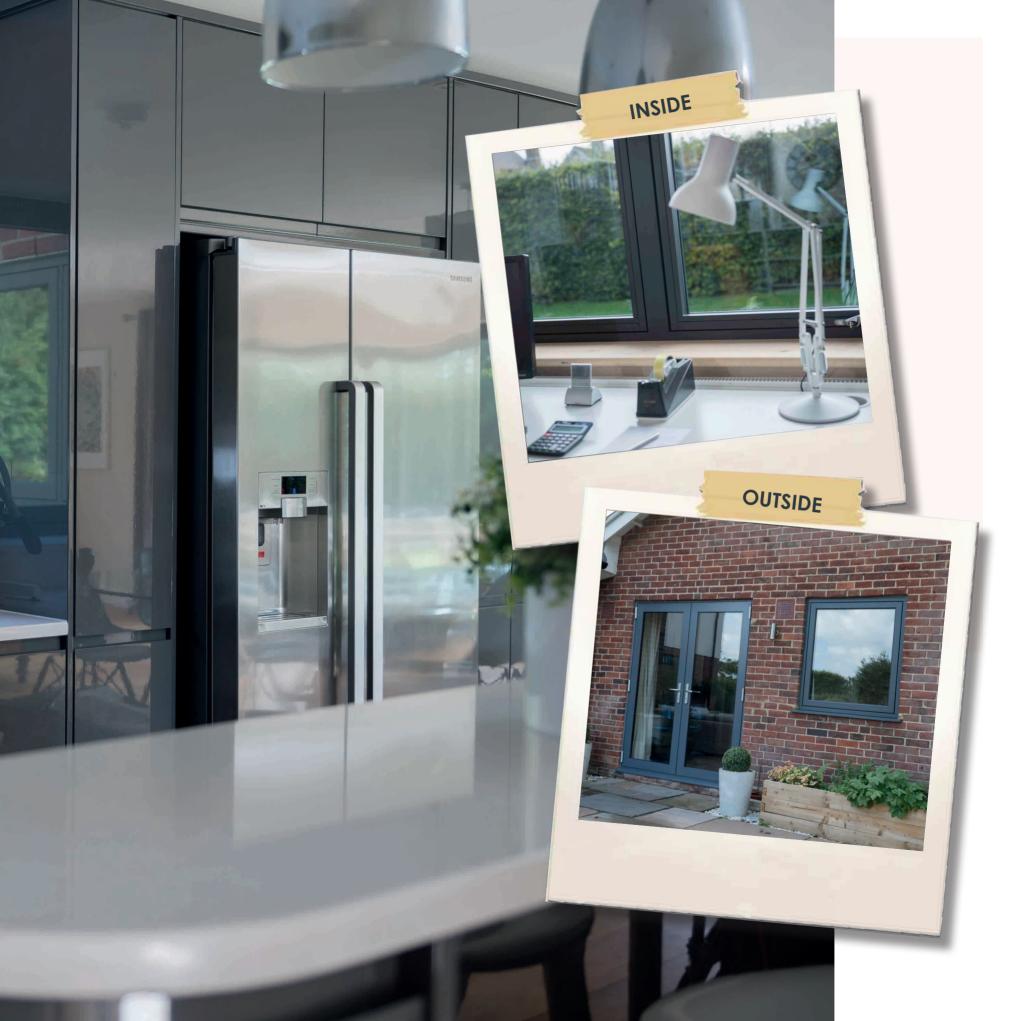

# EASY-CLEAN

REBATE

Intelligently designed with an 'easy-clean' frame rebate, open your windows or doors and simply wipe clean, no sharp corners or deep grooves attracting dirt. We also have a variety of coloured bases, as an example; choose Eclectic Grey inside and out, you get a dark grey rebate to match! A uniquely clever design, for modern living.

NEAREST RAL 7016 **ECLECTIC GREY** My RESIDENCE Case Study