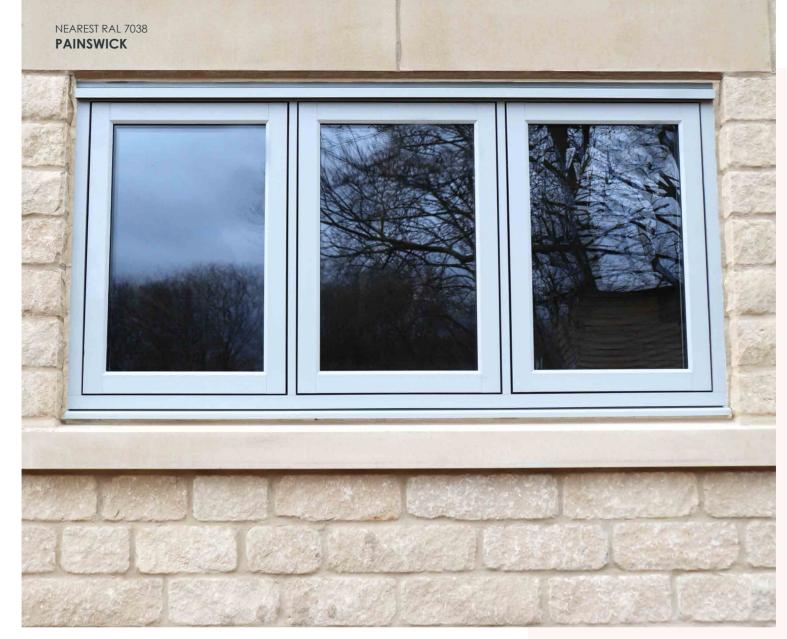

To add the finishing touch to your new windows and doors choose the Radlington Cill, this range is the modern interpretation of timber cills, designed to authentically accompany your Residence windows and doors so you can recreate that stunning look in both a modern or period home. Contemporary and traditional bay windows and orangeries are also easy to create using Residence 7. Choose from delightfully decorative or sleek square corner-posts.

R7 has a complete range to suit multiple bay angles and designs. For further personalisation you can choose to add Georgian bar too. It is so simple to create the perfect solution to complement your home.