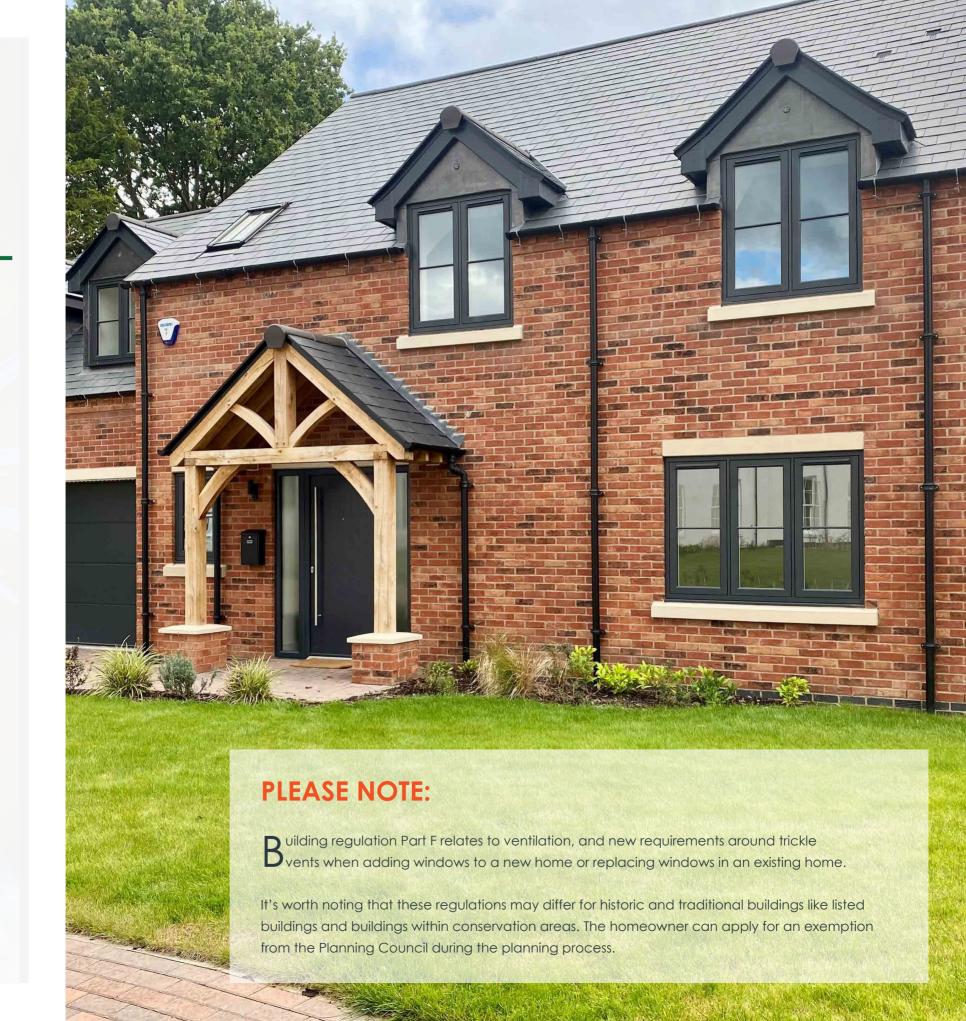

#### TRICKLE VENTS

With regulations in place since June 2022, trickle vents are a mandatory requirement for most installations (some homes may be exempt within conservation areas or listed buildings, this exemption should be applied for as part of your planning process). The dedicated trickle vent cover conveniently hides the vent from view so the stunning sight-lines of the windows and doors isn't compromised. With colour matching capabilities, they are designed to fit with The Residence Collection's R7. And it doesn't stop there, the trickle vent also acts as a head drip to divert water away.