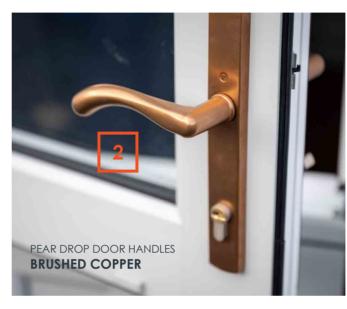

- 1. Black Monkey Tail
  Window Handles
- Brushed Copper Pear Drop Door Handle
- Brushed Copper Pear Drop Window Handles
- 4. 10" Monkey Tail/Pear Drop Stays
- Working and Dummy Pegs Available

RESOUNDING