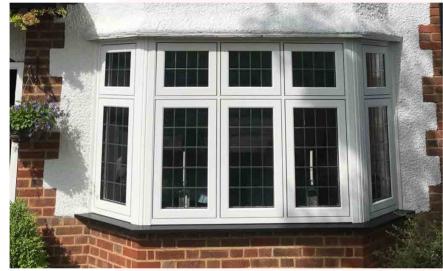

To add the finishing touch to your new windows and doors choose the Radlington Cill, this range is the modern interpretation of timber cills, designed to authentically accompany your Residence windows and doors so you can recreate that stunning look in both a modern or period home. Contemporary and traditional bay windows and orangeries are also easy to create using Residence 7. Choose from delightfully decorative or sleek square corner-posts.

R7 has a complete range to suit multiple bay angles and designs. For further personalisation you can choose to add Georgian bar too. It is so simple to create the perfect solution to complement your home.