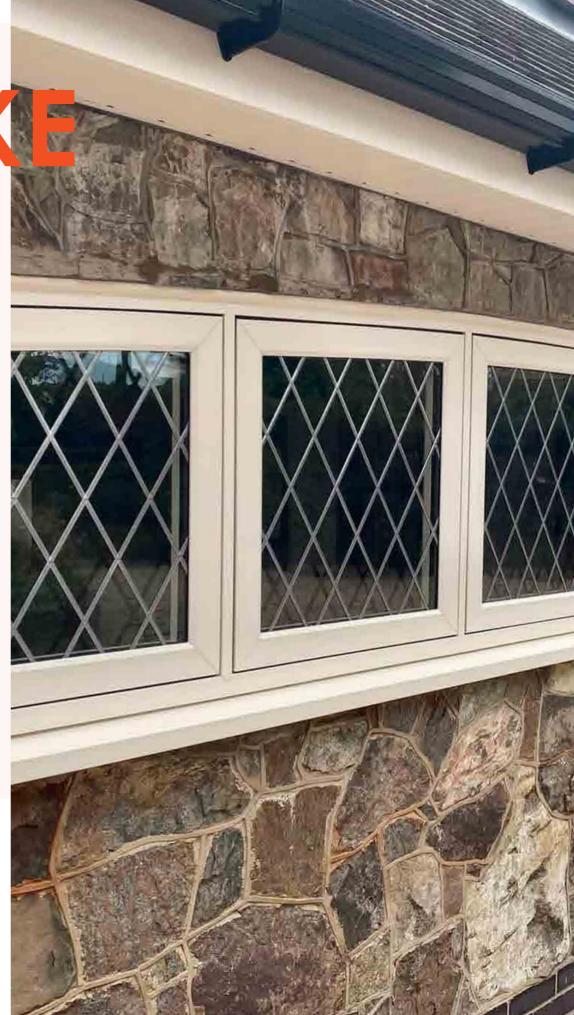

- 1. Mechanical Joint
- 2. Timber Weld
- 3. Graf Weld
- 4. Mitre Weld

BESPOKE SHAPES

NEAREST RAL 8003 **GOLDEN OAK** 

Residence 7 windows can be further personalised to your individual requirements with different types of glass. Stained glass can add a touch of traditional charm to your windows, as can leaded. You can bespoke the glass with geometric patterns or add vibrant colours to create beautiful and classic designs. Speak to your installer to see what options are available to you.

**STAINED** GLASS

NEAREST RAL 9003 **GRAINED WHITE** GEORGIAN BAR & WEATHERBAR

Old timber windows often had a raised moulding that ran horizontally. Its function was to shed dripping water and to increase the strength of the mullion, that's why we recreated this feature to ensure it provided time-served traditional performance and aesthetics. There is the option to add Georgian bar to all R7 windows, completing the true timber alternative look.