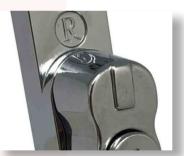

# **DESIGNED**TO LAST

**SATIN CHROME** 

**BRUSHED COPPER** 

**ROSE GOLD** 

GOLD

**ANTIQUE BRONZE** 

**POLISHED CHROME** 

**BLACK** 

**GRAPHITE** 

**PEWTER PATINA** 

The Regal Hardware range is available in 9 beautiful, hardwearing finishes.

Personalise your Residence
Collection windows with a
choice of handles and stays, in
a range of colour options. Our
hardware styles enable you to
replace your windows without losing
the character appearance, but
also gives you the chance to opt for
something more modern.
The variety of style and colour
options will suit your home, whether
its contemporary or period.