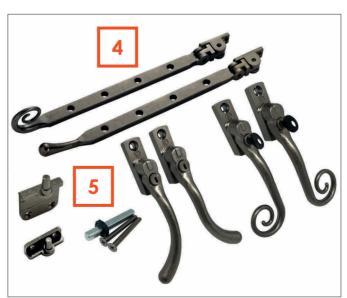

- 1. Black Monkey Tail
  Window Handles
- Brushed Copper Pear Drop Door Handle
- Brushed Copper Pear Drop Window Handles
- 4. 10" Monkey Tail/Pear Drop Stays
- Working and Dummy Pegs Available

RESOUNDING