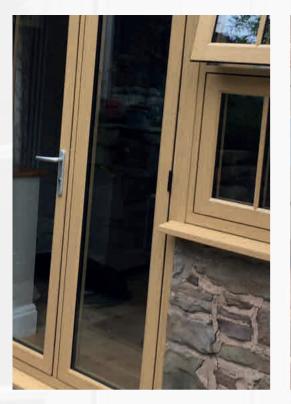

Cotswold Green

> Clotted Cream

Painswick

Outside Colour Options

English Oak

Ginger

Oak\* Golden

> Oak Honey

Oak\*

Irish Oak

Inside Colour Options

Chalk White

Matched

Clay\*

Grained

Residence 7 windows and doors are finished to perfection, combining a modern flush appearance with all your personalised choices, why not head to the website to find your nearest installer and let your dream home become a reality.

Outside Colour Options

FOR MORE R7
INSPIRATION?
CHECK OUT OUR
PINTEREST BOARD

NEAREST RAL 1011 IRISH OAK GEORGIAN BAR

NEAREST RAL 9003 **GRAINED WHITE**BAY WINDOW

NEAREST RAL 1002 **ENGLISH OAK** RADLINGTON CILL