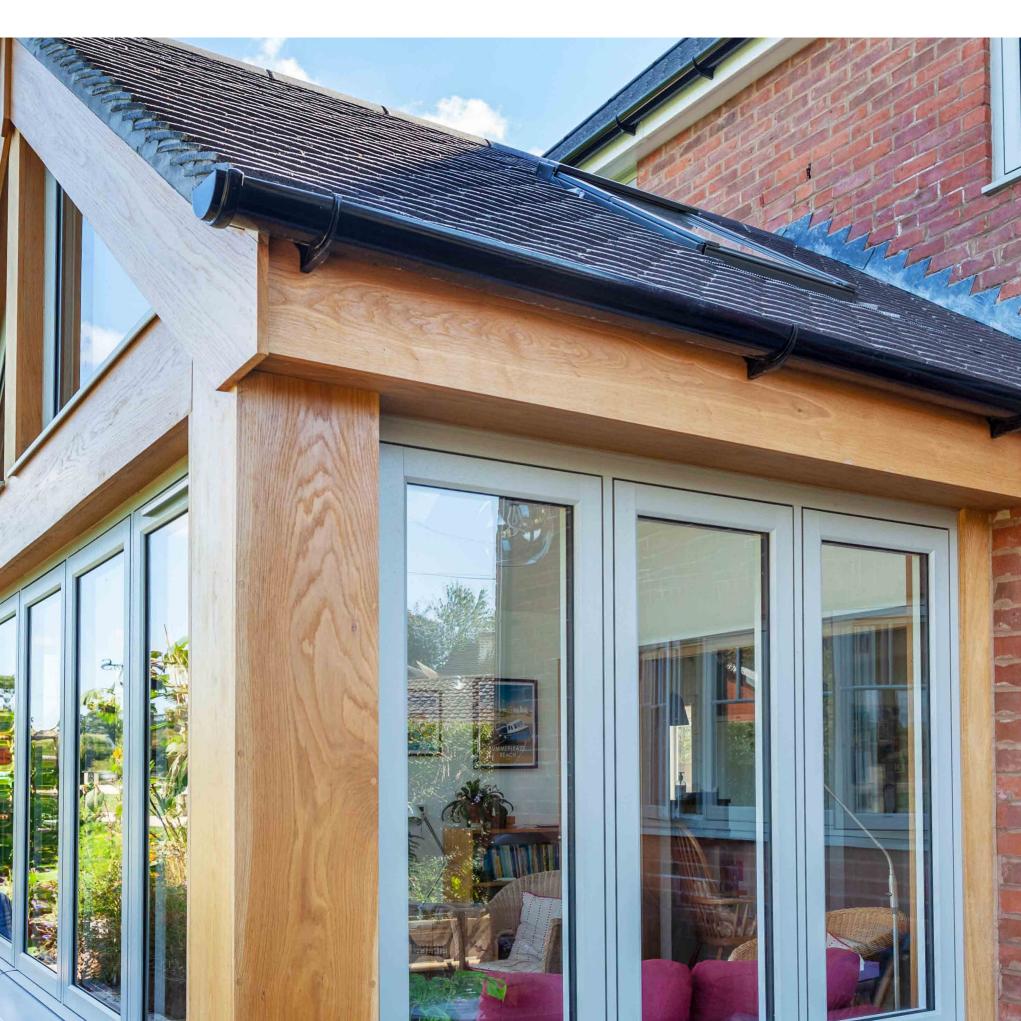

To add the finishing touch to your new windows and doors choose the Radlington Cill, this range is the modern interpretation of timber cills, designed to authentically accompany your Residence windows and doors so you can recreate that stunning look in both a modern or period home. Contemporary and traditional bay windows and orangeries are also easy to create using Residence 7. Choose from delightfully decorative or sleek square corner-posts.

R7 has a complete range to suit multiple bay angles and designs. For further personalisation you can choose to add Georgian bar too. It is so simple to create the perfect solution to complement your home.