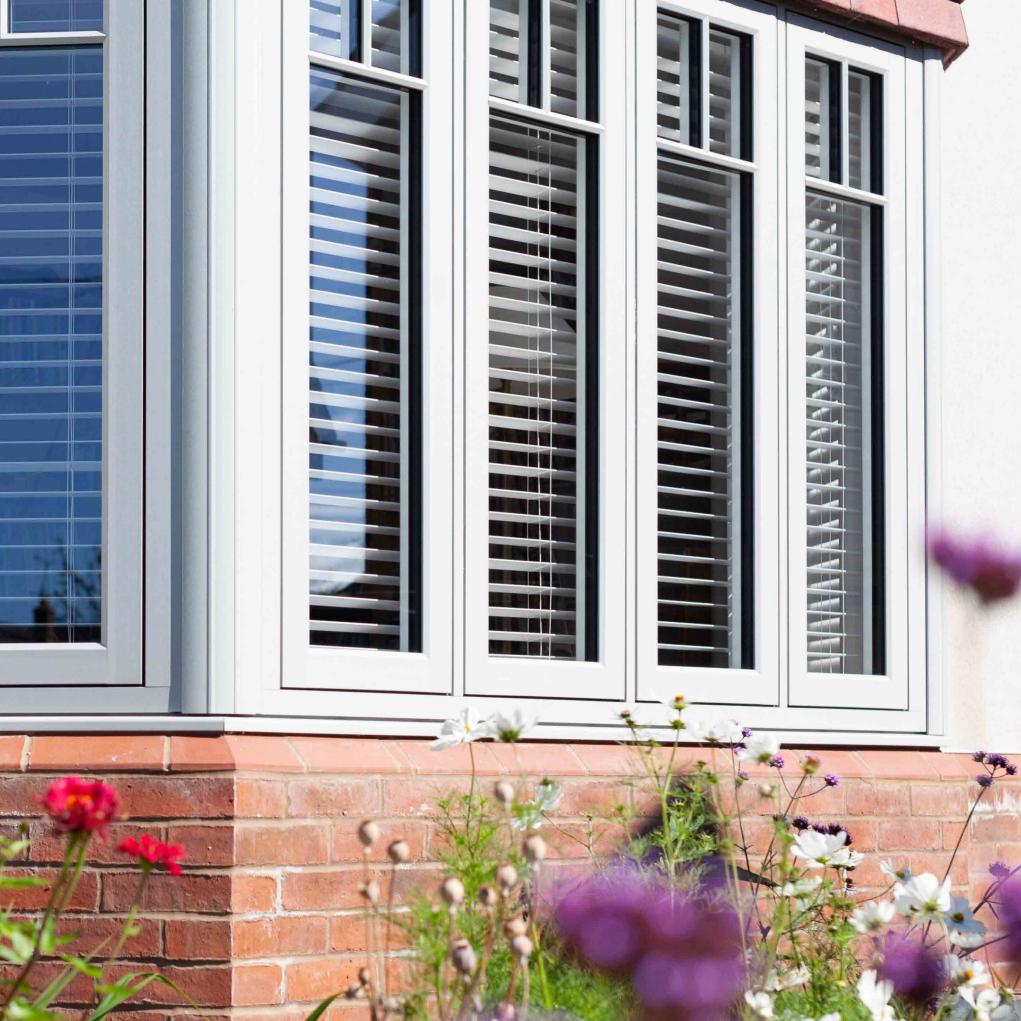

# PERSONALISED

INTERNAL STYLE

**SQUARE** BEAD

**DECORATIVE** BEAD

**STAFF** BEAD\*

Aglazing bead is the part that secures your glass, but it also determines the finished internal aesthetic, which is why R7 is unique. You can choose from three designs, square, decorative or staff; a 28mm decorative, staff or square bead for double glazing, and a 44mm decorative or square bead for triple glazing.