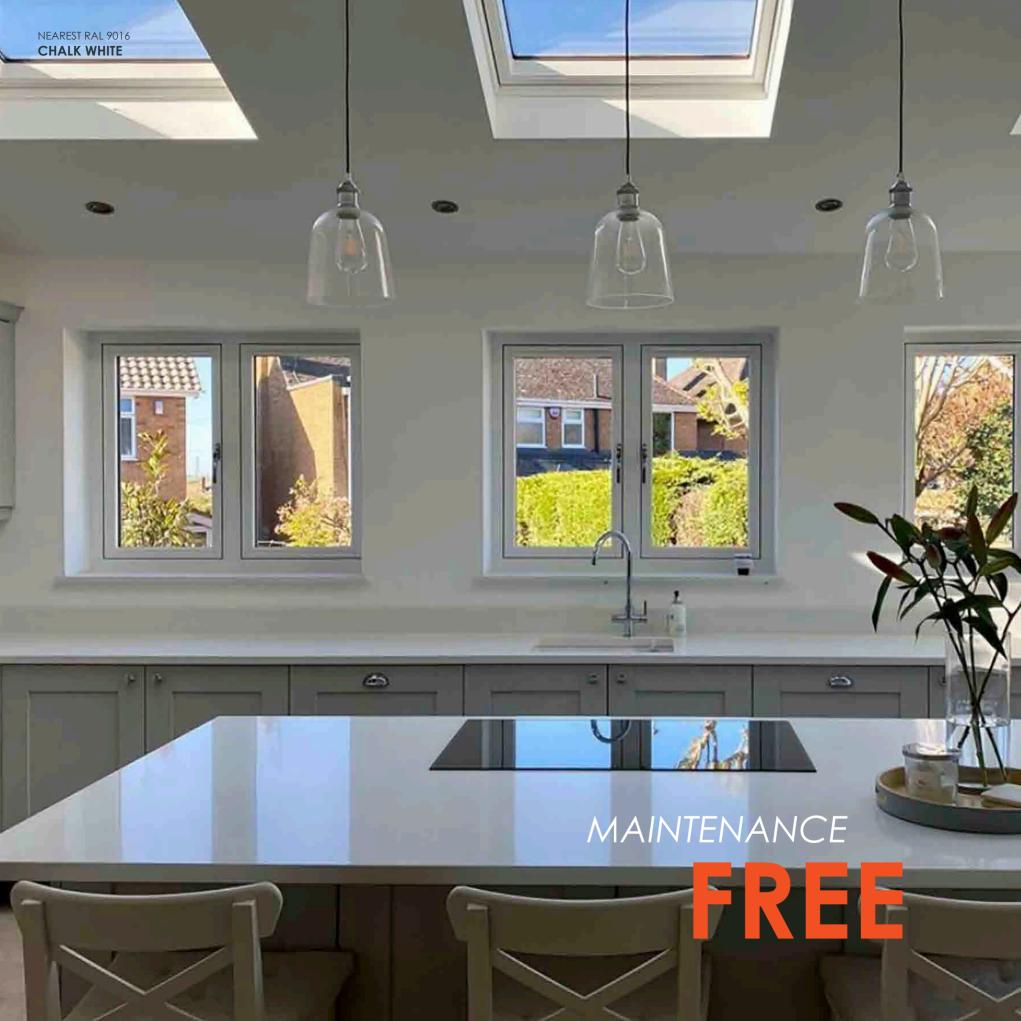

NEAREST RAL 9016
CHALK WHITE R7 BEST OF PROUDLY MADE

R7 IS HERE TO INSPIRE YOU ON YOUR JOURNEY TO CREATE YOUR...

With the sometimes frantic pace of modern living, you need your windows and doors to look their best with the minimum of effort. R7 windows and doors are virtually maintenance free; no painting, sanding or staining required! A simple wipe clean with warm soapy water, so you can spend more time doing the things you love.