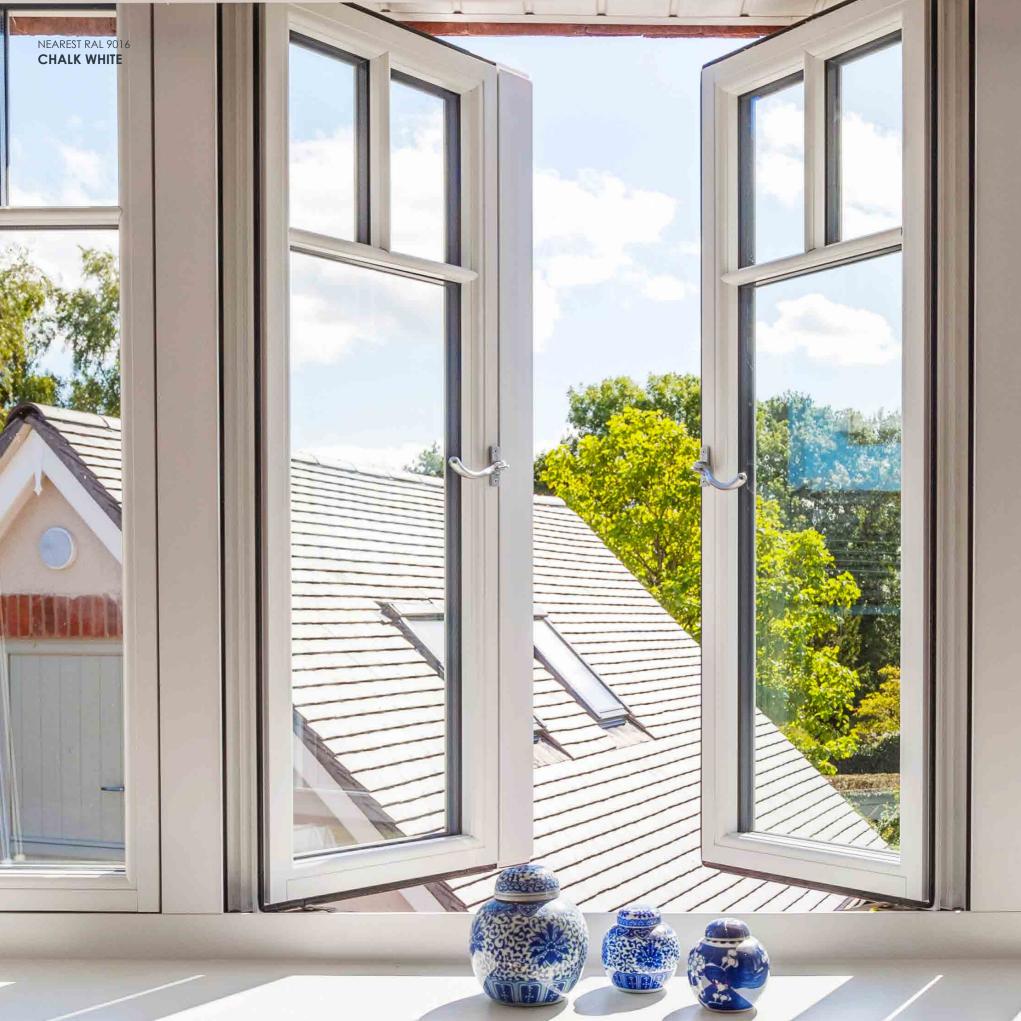

NEAREST RAL 9016
CHALK WHITE R7 BEST OF PROUDLY MADE

R7 IS HERE TO INSPIRE YOU ON YOUR JOURNEY TO CREATE YOUR...

# DREAM HOME!

Elegantly flush sash exterior and interior gives R7 its chic modern appearance and versatility to be used in all properties looking for a contemporary edge to their windows and doors. All glass sightlines are perfectly equal providing symmetry for a timeless kerbside appeal. Choose from one of our five glazing beads to fully personalise your internal aesthetic, continue the flush contemporary appearance with square or soften the look with decorative.