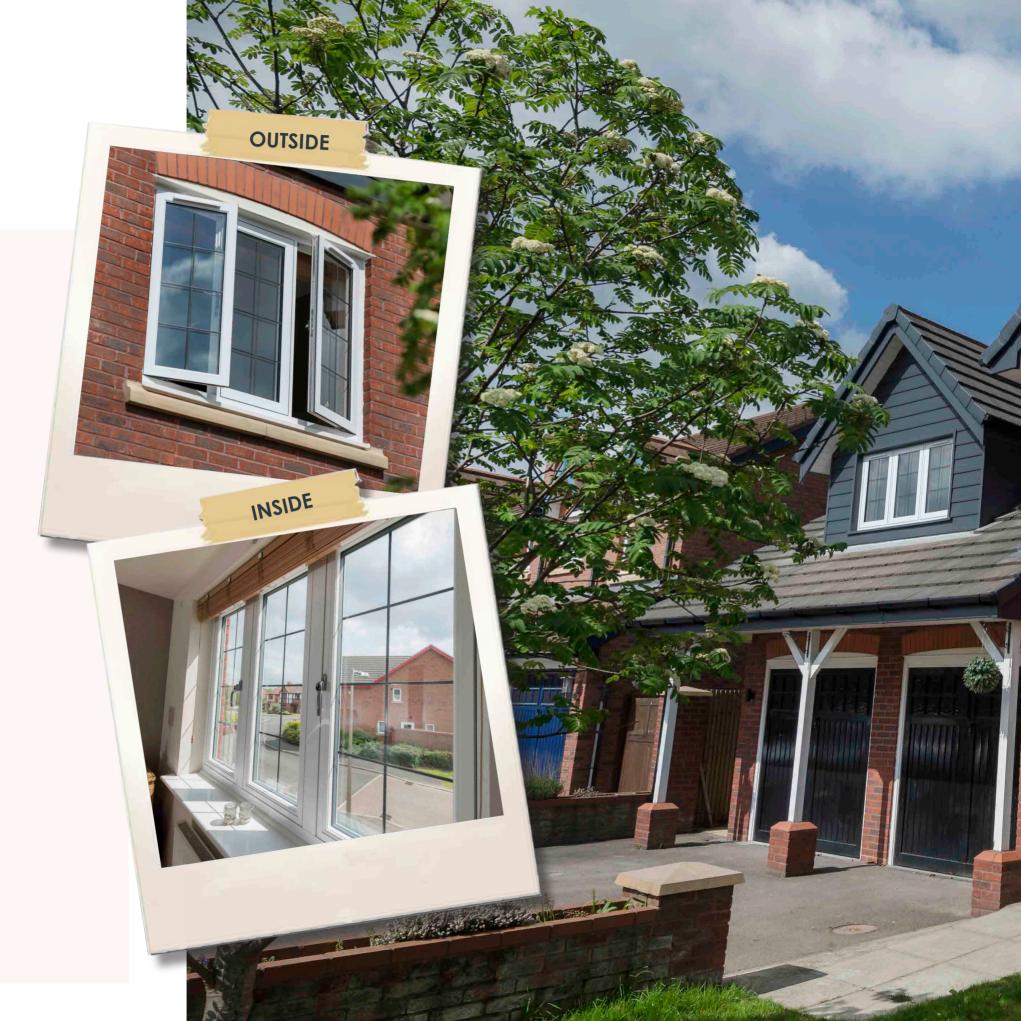

AREST RAL 1011 IRISH OAK GEORGIAN BAR



NEAREST RAL 9003 **GRAINED WHITE**BAY WINDOW



NEAREST RAL 1002 **ENGLISH OAK** RADLINGTON CILL





To add the finishing touch to your new windows and doors choose the Radlington Cill, this range is the modern interpretation of timber cills, designed to authentically accompany your Residence windows and doors so you can recreate that stunning look in both a modern or period home. Contemporary and traditional bay windows and orangeries are also easy to create using Residence 7. Choose from delightfully decorative or sleek square corner-posts.

R7 has a complete range to suit multiple bay angles and designs. For further personalisation you can choose to add Georgian bar too. It is so simple to create the perfect solution to complement your home.









# PERSONALISED

INTERNAL STYLE





**SQUARE** BEAD



**DECORATIVE** BEAD



**STAFF** BEAD\*

Aglazing bead is the part that secures your glass, but it also determines the finished internal aesthetic, which is why R7 is unique. You can choose from three designs, square, decorative or staff; a 28mm decorative, staff or square bead for double glazing, and a 44mm decorative or square bead for triple glazing.

#### MANUFACTURING

# **TECHNIQUES**









mitre weld will fuse the joints together diagonally for a contemporary appearance, or choose the Graf weld for a seamless diagonal weld. The Timberweld® process welds the profiles with a mechanical look to both sides, or MechWeld/ External Timber Look (ETL) gives a diagonal weld to the internal, with a mechanical look to the external.