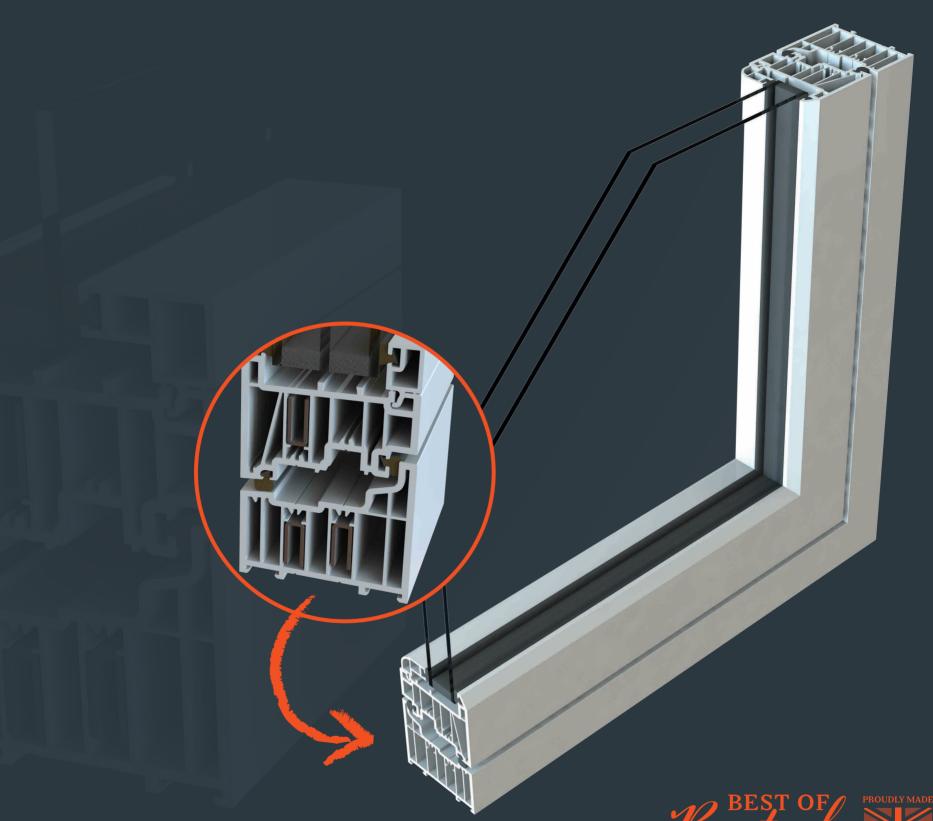

#### ENERGY EFFICIENT GLAZING

Residence 7 is designed to accommodate 'energy efficient glazing' this term is used to describe double glazing or triple glazing used in modern windows. R7 has options for 28mm double glazing or 44mm triple glazing. The glazing bead is always on the inside which contributes to a higher security performance.

### 7 CHAMBER DESIGN

Residence 7 has been engineered to meet current and anticipated future standards. Other window frames typically offer 3 or 5 chambers and are usually 70mm wide, R7 has 7 chambers and is 75mm wide, resulting in superior thermal, acoustic, strength and security performance.