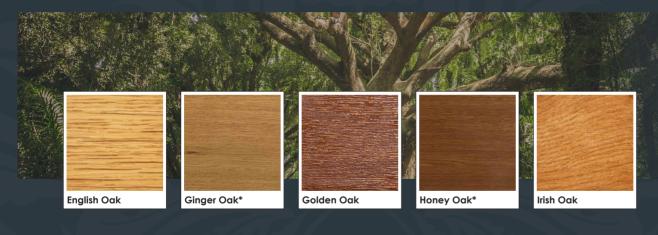

## FOREST Colour Collection

#### The Forest Collection

combines all the colours and feelings of the forest, whilst replicating the 19<sup>th</sup> Century unpainted timber window.

Cotswold Green

> Clotted Cream

Painswick

Outside Colour Options

English Oak

Ginger

Oak\* Golden

> Oak Honey

Oak\*

Irish Oak

Inside Colour Options

Chalk White

Matched

Clay\*

Grained

Residence 7 windows and doors are finished to perfection, combining a modern flush appearance with all your personalised choices, why not head to the website to find your nearest installer and let your dream home become a reality.