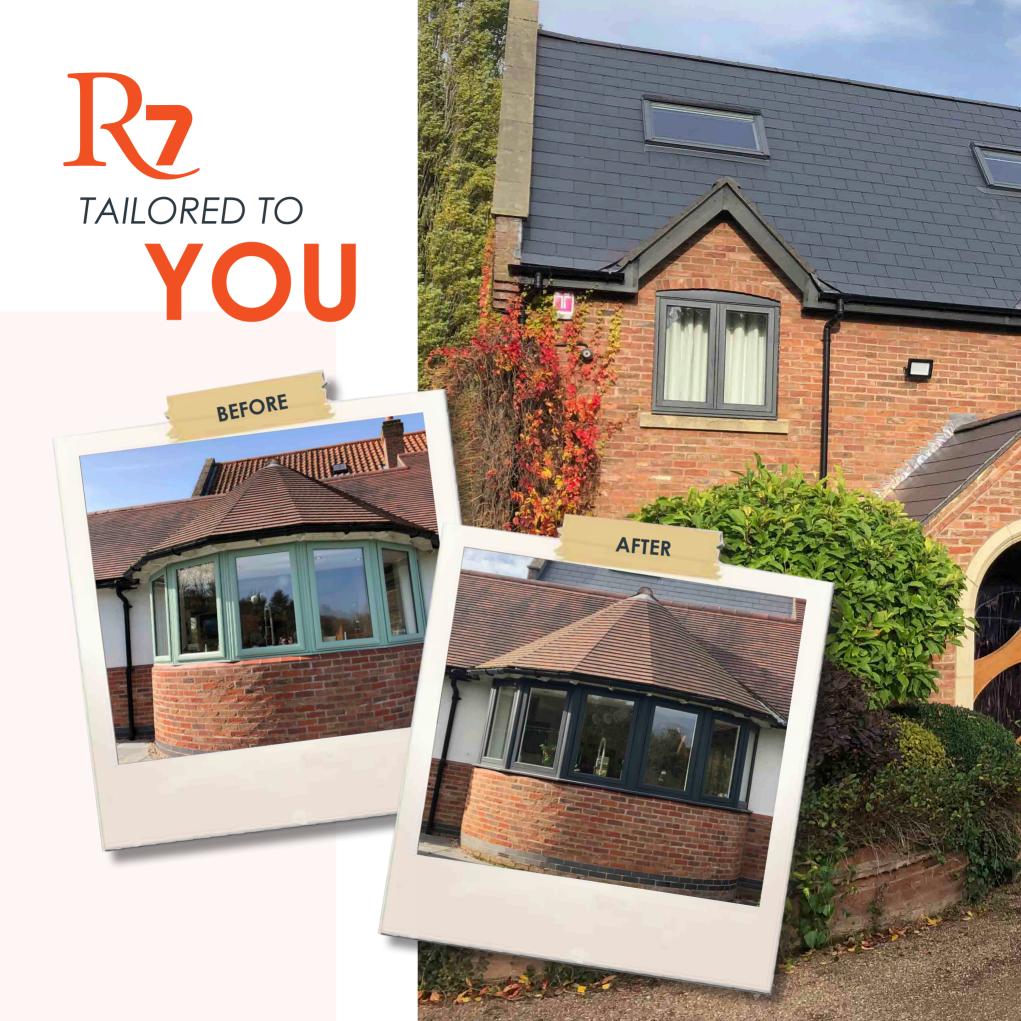

# FLUSH MODERN VERSATILE

RESIDENCE 7 windows and doors are characterised by elegant clean lines.

A flush aesthetic that is modern and versatile with superior acoustic and thermal properties, as well as offering the latest in security and low maintenance innovations.

# DREAM HOME!

Elegantly flush sash exterior and interior gives R7 its chic modern appearance and versatility to be used in all properties looking for a contemporary edge to their windows and doors. All glass sightlines are perfectly equal providing symmetry for a timeless kerbside appeal. Choose from one of our five glazing beads to fully personalise your internal aesthetic, continue the flush contemporary appearance with square or soften the look with decorative.

Residence 7's sophisticated seven chamber design and intelligent features perform to the maximum with acoustic and thermal performance.

It's the ideal solution for a wide range of properties, from modern new builds and city apartments to country cottages, period houses, and everything in between, Residence 7 is intended to be the window of your choice.