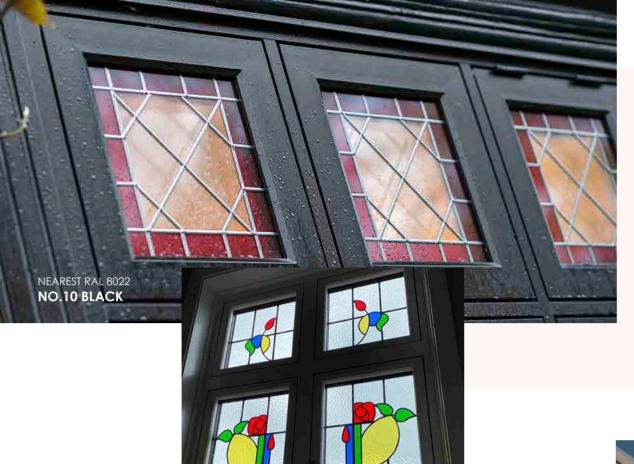

- 1. Mechanical Joint
- 2. Timber Weld
- 3. Graf Weld
- 4. Mitre Weld

BESPOKE SHAPES

NEAREST RAL 8003 **GOLDEN OAK** 

Residence 7 windows can be further personalised to your individual requirements with different types of glass. Stained glass can add a touch of traditional charm to your windows, as can leaded. You can bespoke the glass with geometric patterns or add vibrant colours to create beautiful and classic designs. Speak to your installer to see what options are available to you.

**STAINED** GLASS

NEAREST RAL 9003 **GRAINED WHITE** GEORGIAN BAR & WEATHERBAR

Old timber windows often had a raised moulding that ran horizontally. Its function was to shed dripping water and to increase the strength of the mullion, that's why we recreated this feature to ensure it provided time-served traditional performance and aesthetics. There is the option to add Georgian bar to all R7 windows, completing the true timber alternative look.