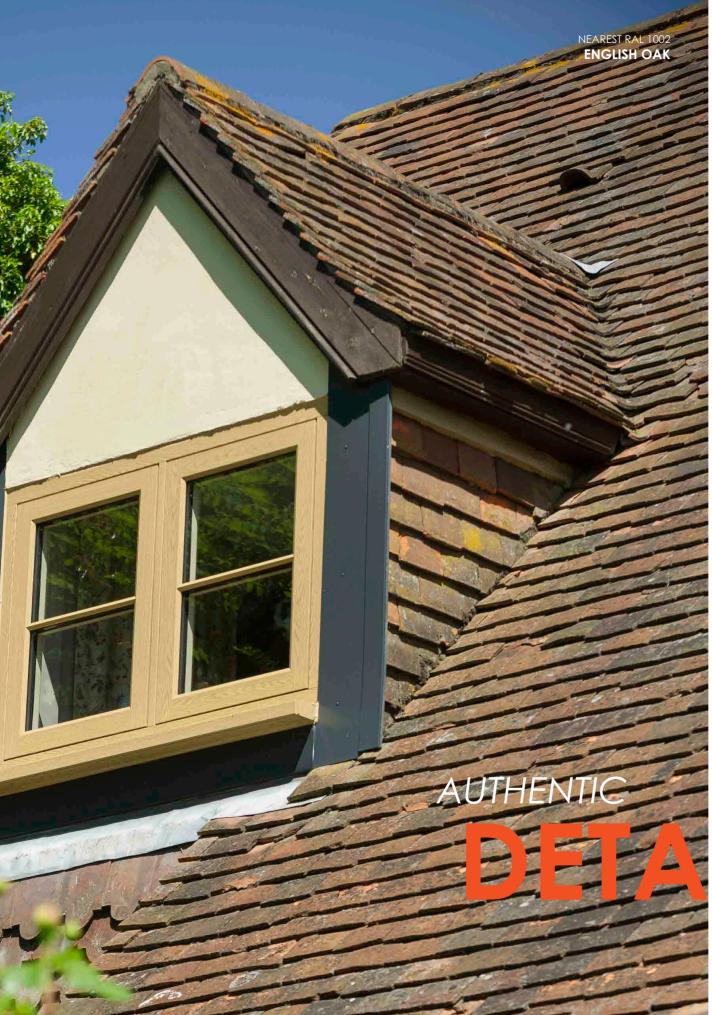

To add the finishing touch to your new windows and doors choose the Radlington Cill, this range is the modern interpretation of timber cills, designed to authentically accompany your Residence windows and doors so you can recreate that stunning look in both a modern or period home. Contemporary and traditional bay windows and orangeries are also easy to create using Residence 7. Choose from delightfully decorative or sleek square corner-posts.