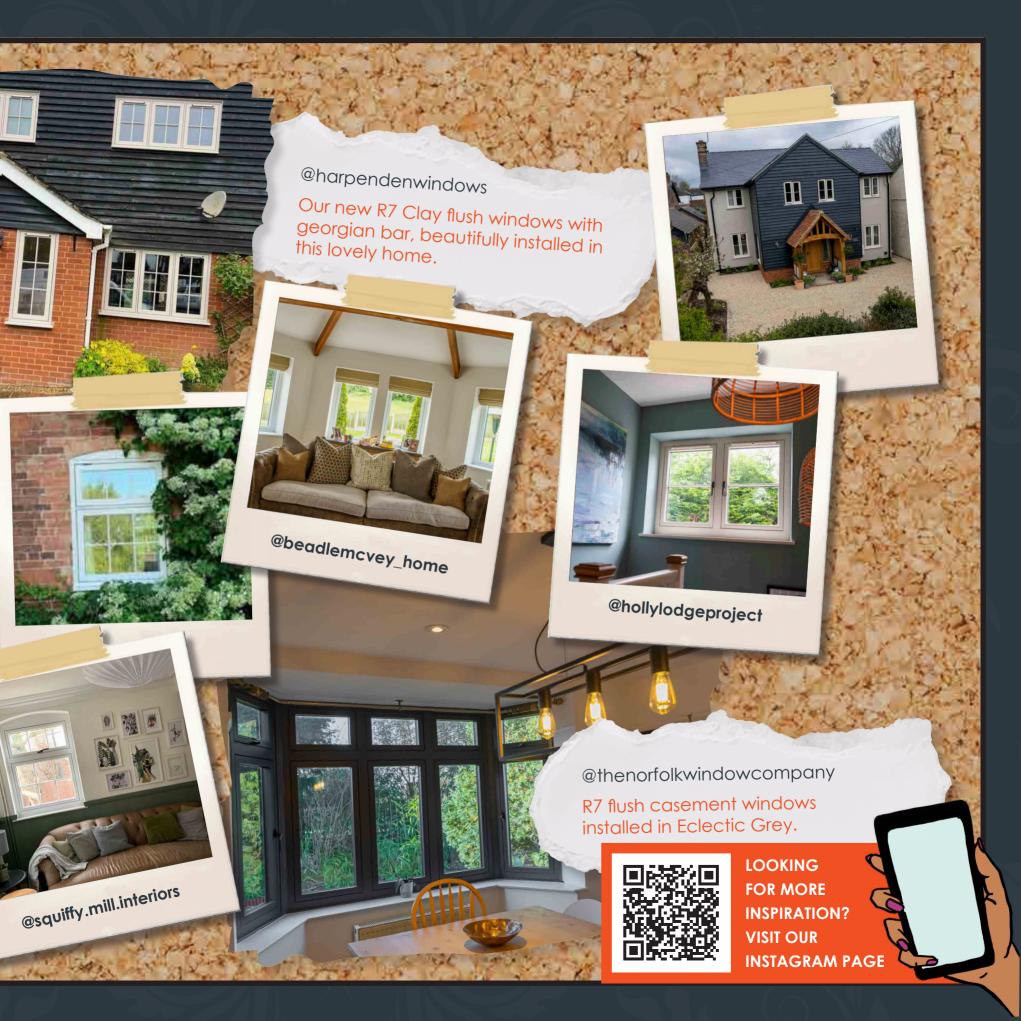

# Client Gallery

@ecothermaldesign

@alexander\_windows The R7 Clotted Cream windows have transformed this stunning home in Cheshire.

Special order installation