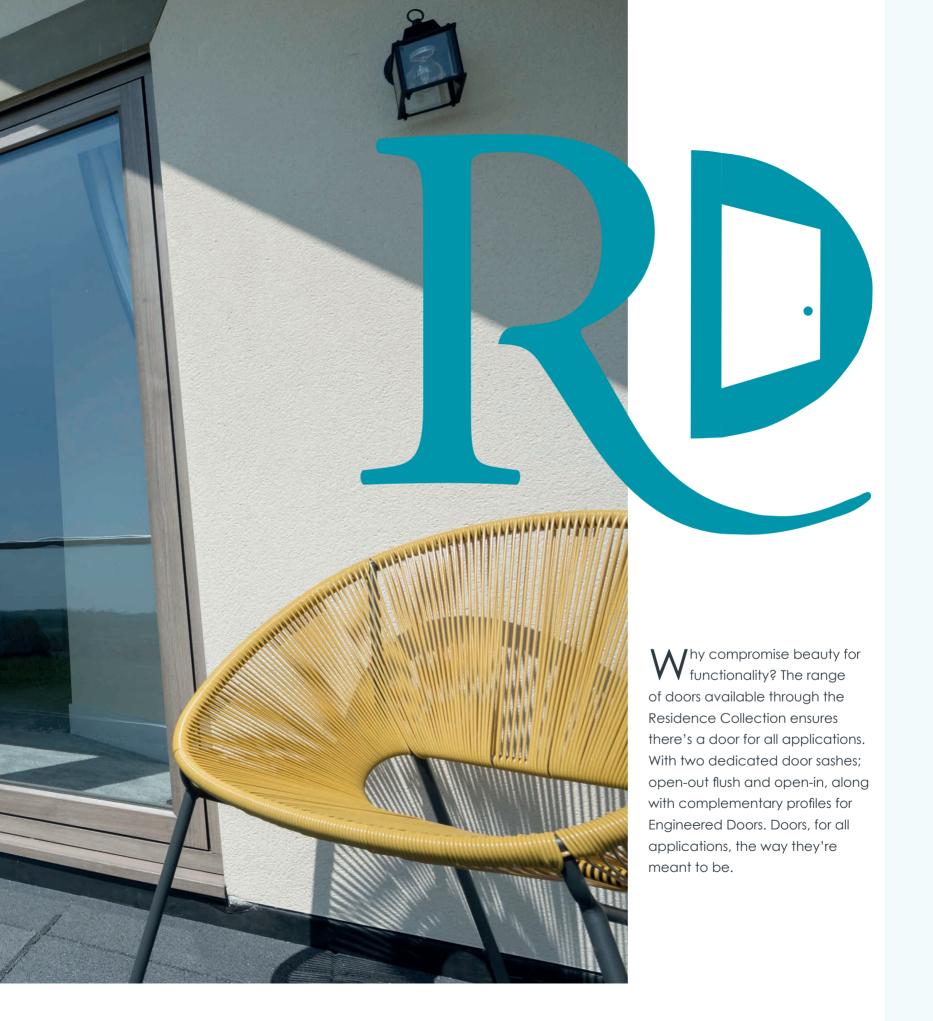

## ENGINEERED

**DOORS** 

e understand how the right front door can be the centrepiece for your home aesthetic and truly complement your properties architecture. An Engineered door from The Residence Collection will give you the 'wow' factor you are looking for; no more compromising on standard composite door sizes, make a door that fits your property perfectly. Residence Engineered doors can be used for front, back or side doors! Made to your exact size specifications, either open-in or open-out, with an extensive range of designs, colour option finishes and 28mm or 48mm glazing options, you can design the perfect door for your home.

NEAREST RAL 7016
ECLECTIC GREY

OPEN-IN DOOR

PERF DOC

Are you looking for a door design that's a little different? Maybe you want contemporary elements to suit your taste or something more traditional that will complement the character of your home? Our range of purposefully designed door sashes allow you that choice, create a door design that will suit any property, regardless of the age or style and accompany your Residence 7 windows perfectly.