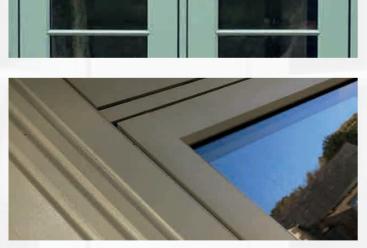

# **TECHNIQUES**

mitre weld will fuse the joints together diagonally for a contemporary appearance, or choose the Graf weld for a seamless diagonal weld. The Timberweld® process welds the profiles with a mechanical look to both sides, or MechWeld/ External Timber Look (ETL) gives a diagonal weld to the internal, with a mechanical look to the external. Of course, there's also the traditional mechanical joint which is not welded, but made in a traditional mechanical jointed method, often used in timber joinery.

- 1. Mechanical Joint
- 2. Timber Weld
- 3. Graf Weld
- 4. Mitre Weld

BESPOKE SHAPES

NEAREST RAL 8003 **GOLDEN OAK** 

Residence 7 windows can be further personalised to your individual requirements with different types of glass. Stained glass can add a touch of traditional charm to your windows, as can leaded. You can bespoke the glass with geometric patterns or add vibrant colours to create beautiful and classic designs. Speak to your installer to see what options are available to you.