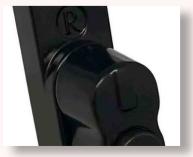

# **DESIGNED**TO LAST

**SATIN CHROME** 

**BRUSHED COPPER** 

**ROSE GOLD** 

GOLD

**ANTIQUE BRONZE** 

**POLISHED CHROME** 

**BLACK** 

**GRAPHITE** 

**PEWTER PATINA** 

The Regal Hardware range is available in 9 beautiful, hardwearing finishes.

Personalise your Residence
Collection windows with a
choice of handles and stays, in
a range of colour options. Our
hardware styles enable you to
replace your windows without losing
the character appearance, but
also gives you the chance to opt for
something more modern.
The variety of style and colour
options will suit your home, whether
its contemporary or period.

All handles are key lockable for extra security, with familiar push-button operation and a positive stop 'click-on-close' mechanism for improved ease of use, enhanced mechanical performance and a comprehensive testing programme, ensures your windows are guaranteed to operate smoothly.

- 1. Black Monkey Tail
  Window Handles
- Brushed Copper Pear Drop Door Handle
- Brushed Copper Pear Drop Window Handles
- 4. 10" Monkey Tail/Pear Drop Stays
- Working and Dummy Pegs Available

RESOUNDING