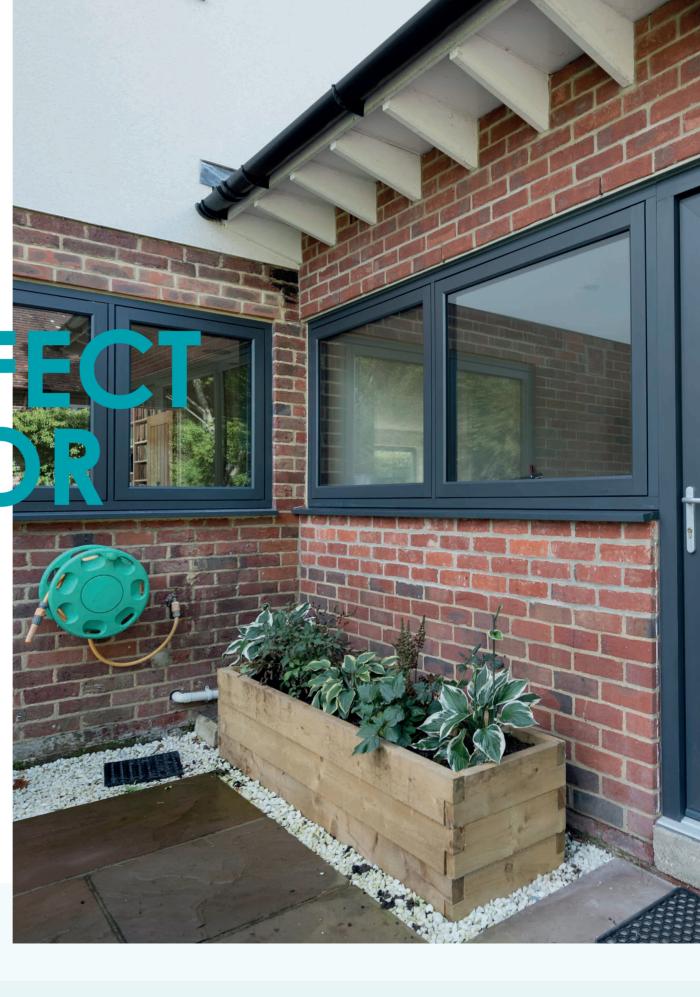

# FLUSH MODERN VERSATILE

RESIDENCE 7 windows and doors are characterised by elegant clean lines.

A flush aesthetic that is modern and versatile with superior acoustic and thermal properties, as well as offering the latest in security and low maintenance innovations.

# DREAM HOME!

Elegantly flush sash exterior and interior gives R7 its chic modern appearance and versatility to be used in all properties looking for a contemporary edge to their windows and doors. All glass sightlines are perfectly equal providing symmetry for a timeless kerbside appeal. Choose from one of our five glazing beads to fully personalise your internal aesthetic, continue the flush contemporary appearance with square or soften the look with decorative.

Residence 7's sophisticated seven chamber design and intelligent features perform to the maximum with acoustic and thermal performance.

It's the ideal solution for a wide range of properties, from modern new builds and city apartments to country cottages, period houses, and everything in between, Residence 7 is intended to be the window of your choice.