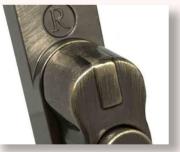

# **DESIGNED**TO LAST

**SATIN CHROME** 

**BRUSHED COPPER** 

**ROSE GOLD** 

GOLD

**ANTIQUE BRONZE** 

**POLISHED CHROME** 

**BLACK** 

**GRAPHITE** 

**PEWTER PATINA** 

The Regal Hardware range is available in 9 beautiful, hardwearing finishes.

Personalise your Residence
Collection windows with a
choice of handles and stays, in
a range of colour options. Our
hardware styles enable you to
replace your windows without losing
the character appearance, but
also gives you the chance to opt for
something more modern.
The variety of style and colour
options will suit your home, whether
its contemporary or period.