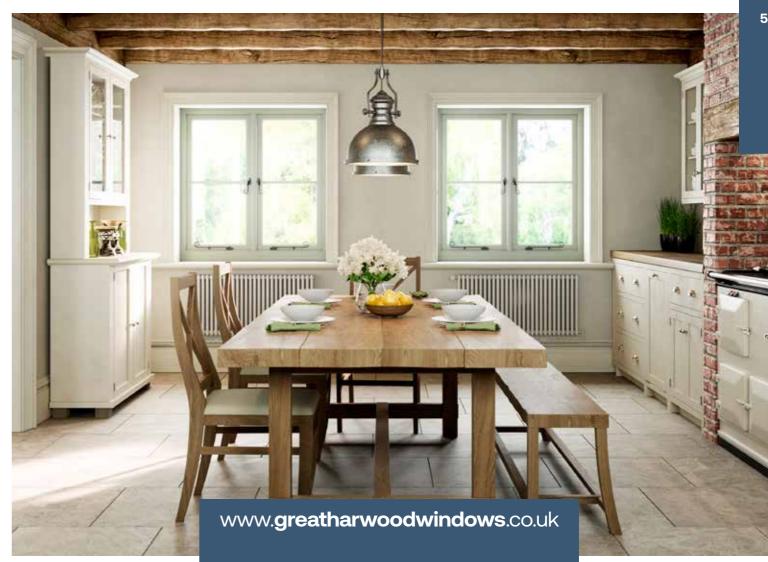

#### The classic window design with all the options you need.

The Profile 22 Casement Window is suitable for almost any size of aperture or design layout, including bay and bow windows. It is an internally glazed system that can be specified with single top or side hung openers and multi-lights.

#### **Features**

- 10mm weather cover
- Yale SensCheck smartenabled hardware
- 28mm double glazing & 36mm triple glazing option
- Complementary colour matched base
- Up to 8 chamber outer frame & 6 chamber sash for maximum thermal efficiency
- Comprehensive range of accessories to cater for every situation