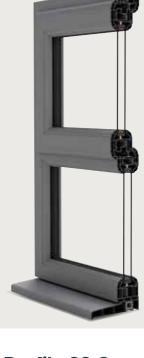

# **Profile 22 Casement** Window

#### The classic window design with all the options you need.

The Profile 22 Casement Window is suitable for almost any size of aperture or design layout, including bay and bow windows. It is an internally glazed system that can be specified with single top or side hung openers and multi-lights.

#### **Features**

- 10mm weather cover
- Yale SensCheck smartenabled hardware
- 28mm double glazing & 36mm triple glazing option
- Complementary colour matched base
- Up to 8 chamber outer frame & 6 chamber sash for maximum thermal efficiency
- Comprehensive range of accessories to cater for every situation