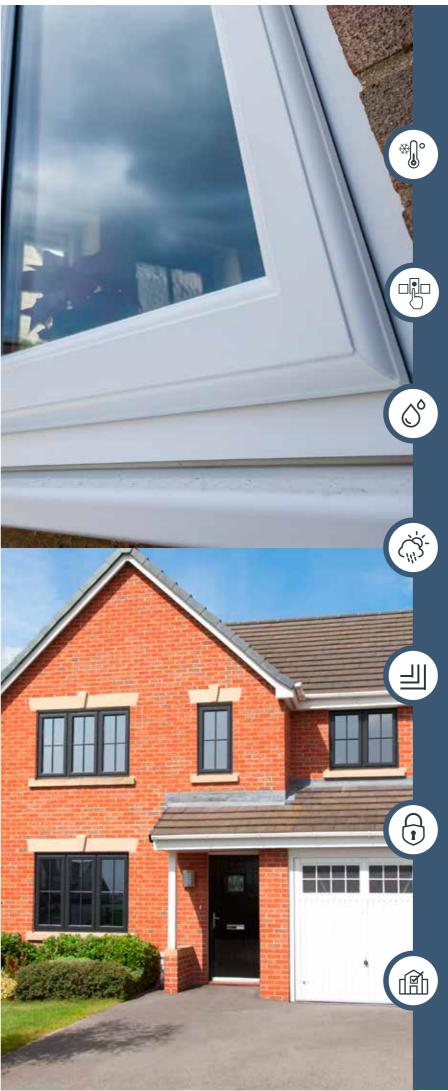

#### **Better insulated**

The 6-chambered outerframe and 5-chambered sash plus bigger glass area means Profile 22 offers excellent thermal performance. It can achieve U-values as low as 0.8 W/m²K and A++ Window Energy Ratings (WER).

### Better drainage

Profile 22 incorporates deeper drainage channels that carry water away quickly and improve weather performance. A system that offers superb long-term durability – and means fewer service call-outs and reduced ongoing costs.

## Superb weather protection

The revolutionary centre seals to the outerframe and sash plus the 10mm sash cover deliver enhanced insulation and weather protection. Superb performance, no matter how demanding the conditions.

# Superior security and strength

Profile 22 has features such as a central Eurogroove that gives the sashes greater rigidity and strategic local wall thickening for 35% better screw and hardware retention. Intelligent features that maximise security and strength.