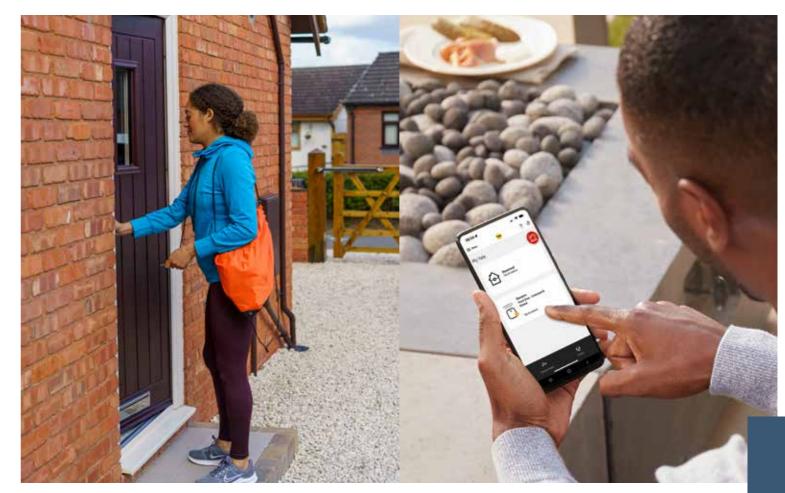

# SensCheck™ Door and Window Sensors

- When you leave home, you receive an alert to tell you the status of all your doors and windows.
- Monitor the status of your doors & windows from anywhere in the world.
- No cost feature with no obligation to buy.
- The Hub has a 94db alarm with an entrance/ exit chime and panic alarm features as well as alerting you should any door or window be broken into.
- Low-cost differentiator

- Upgradable at the consumer's leisure with no obligation to buy.
- Zero impact on the installation, nothing is required from the installation teams, no extra work, and no increased time on site at all.
- Sensors are fully concealed, meaning no impact on the style, security, or functionality of the doors or
- An **opportunity to upsell** stand-alone additional home security products should you wish to (alarm/
- Dedicated Yale consumer help desk to deal with any enquiries, no need for you to get involved past the sales process.
- It really is a no-commitment, no hassle differentiator, a "Why wouldn't you".