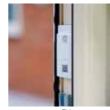

# SensCheck™ Door and Window Sensors

- When you leave home, you receive an alert to tell you the status of all your doors and windows.
- Monitor the status of your doors & windows from anywhere in the world.
- No cost feature with no obligation to buy.
- The Hub has a 94db alarm with an entrance/ exit chime and panic alarm features as well as alerting you should any door or window be broken into.
- Low-cost differentiator

SensCheck™ Door Sensor

SensCheck™ Window Sensor

 $SensCheck^{\mathsf{TM}}$ Sync Hub

FM 09180

EMS 86980 ISO 14001

OHS 523157 ISO 45001

BS EN 12608 / PAS 24 PVC-U Profile – Enhanced Security Vindow System Supplier