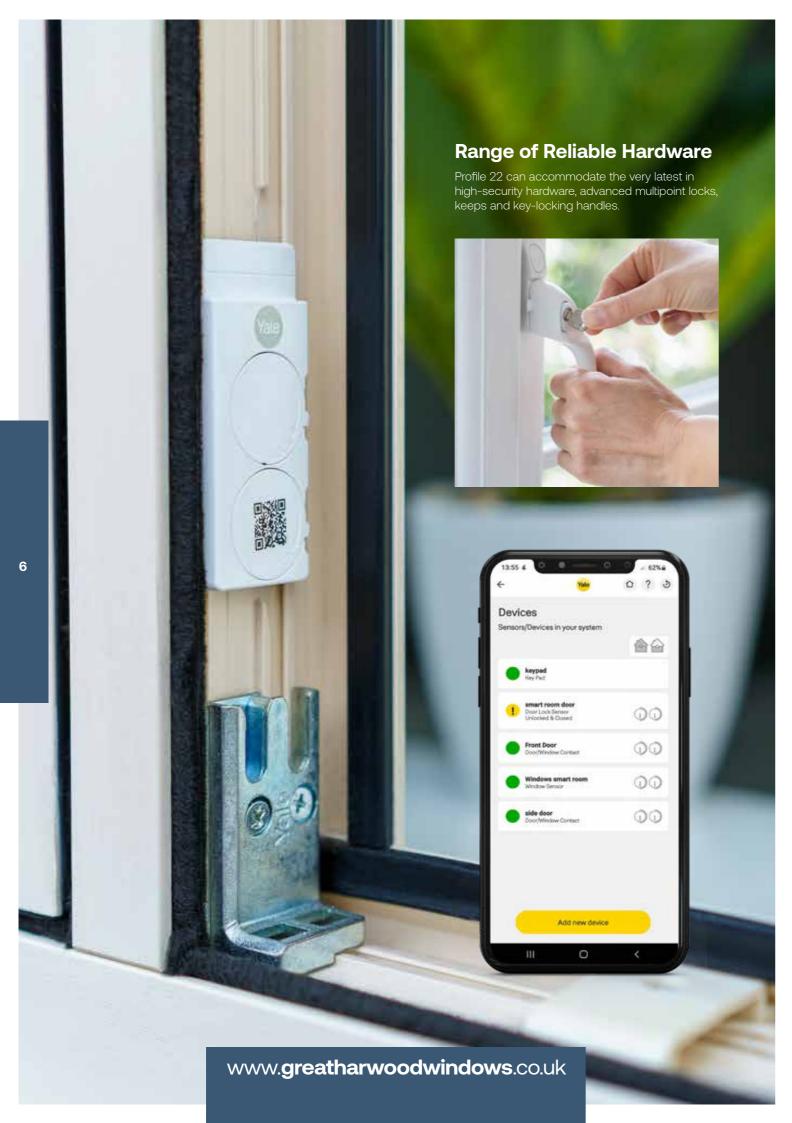

# SensCheck™ Door and Window Sensors

- When you leave home, you receive an alert to tell you the status of all your doors and windows.
- Monitor the status of your doors & windows from anywhere in the world.
- No cost feature with no obligation to buy.
- The Hub has a 94db alarm with an entrance/ exit chime and panic alarm features as well as alerting you should any door or window be broken into.
- Low-cost differentiator

- Upgradable at the consumer's leisure with no obligation to buy.
- Zero impact on the installation, nothing is required from the installation teams, no extra work, and no increased time on site at all.
- Sensors are fully concealed, meaning no impact on the style, security, or functionality of the doors or
- An **opportunity to upsell** stand-alone additional home security products should you wish to (alarm/
- Dedicated Yale consumer help desk to deal with any enquiries, no need for you to get involved past the sales process.
- It really is a no-commitment, no hassle differentiator, a "Why wouldn't you".