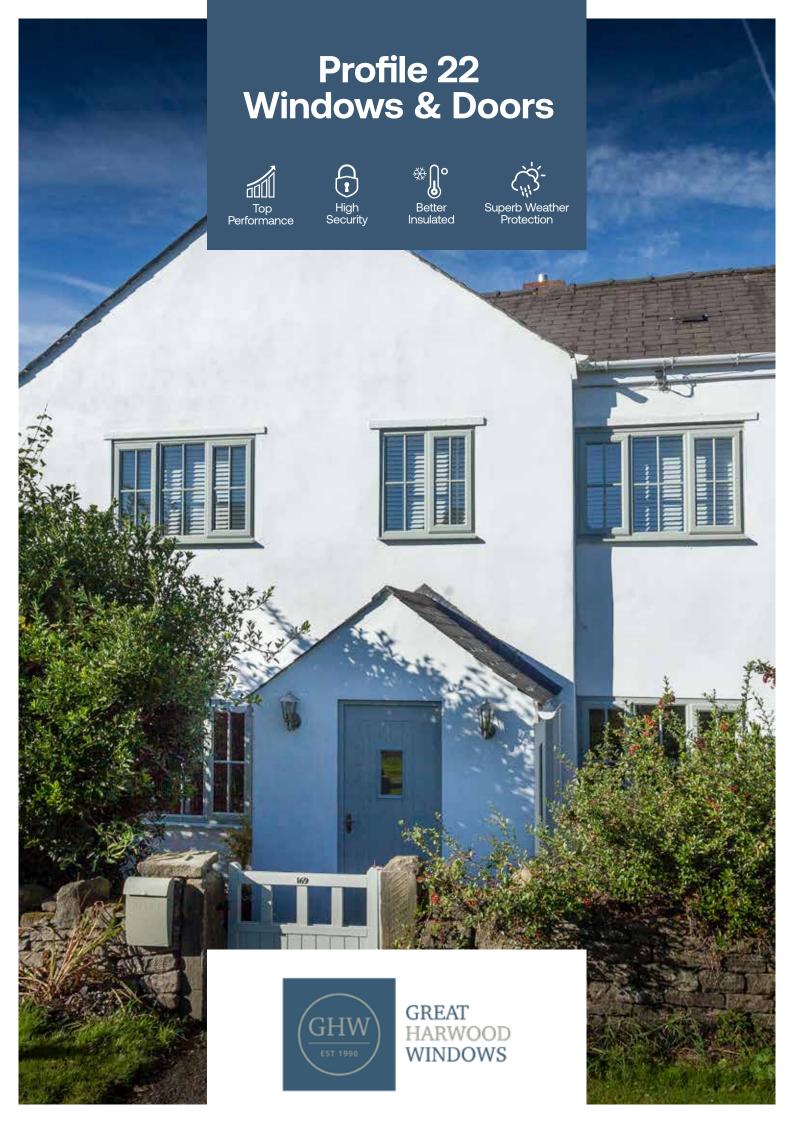

# The most advanced PVC-U window system on the market

Profile 22 is the fully integrated, award-winning PVC-U window and door system designed to deliver the best of everything.

#### An award-winning system \_

Profile 22 is an award-winning system that represents the best the industry has to offer. The system offers impressive design flexibility with either a gently curved frame or clean, contemporary lines that are at home in every type of property. As the independent judging panel said: "This suite of profiles seems to provide an answer to most window needs." When you work with Profile 22, you'll see what they mean.

### Designed to offer the best of everything

Profile 22 was designed from the ground up to be an efficient and easy-to-fit window and door system that looks and performs better than any other system on the market. It has intelligently designed features throughout, which offer a whole new level of technical innovation. It's why Profile 22 gives you a clear competitive edge.

#### Delivering what the market needs

Whether you work in the domestic replacement, new build, refurbishment, commercial or public sectors, Profile 22 has the features and technical innovation these markets demand. Outstanding aesthetics and design flexibility. Exceptional security. Impressive thermal efficiency. When you want to deliver above and beyond, Profile 22 is the answer. In short, it is the best PVC-U system available today.