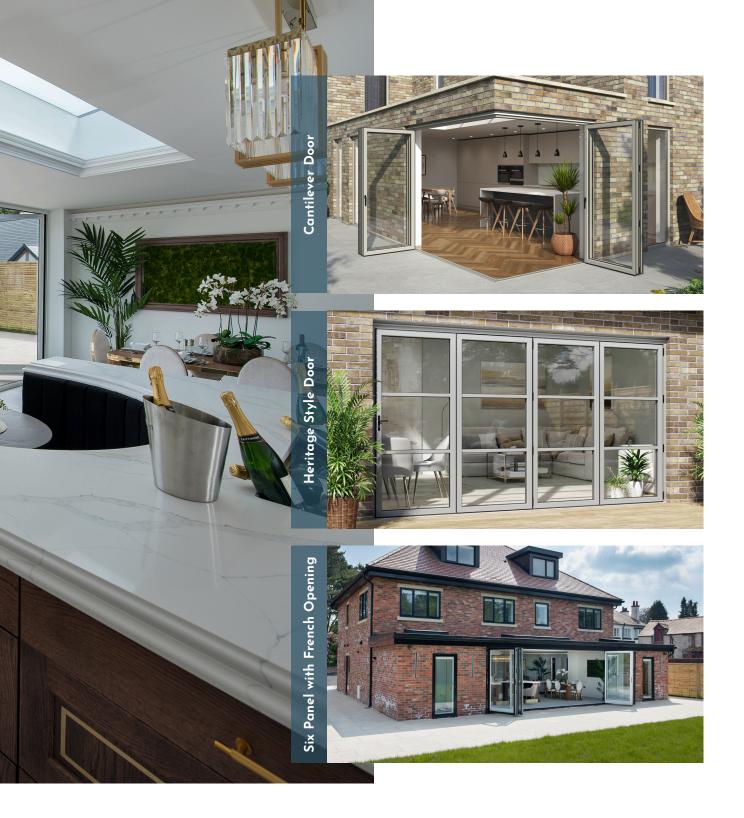

#### Versatile Design Options

Aluminium sliding bifold doors can be designed to fit a range of spaces, offering up to eight panels that fold neatly to one side. This flexibility allows you to maximise space, whether you're looking for a small opening or a grand statement feature.