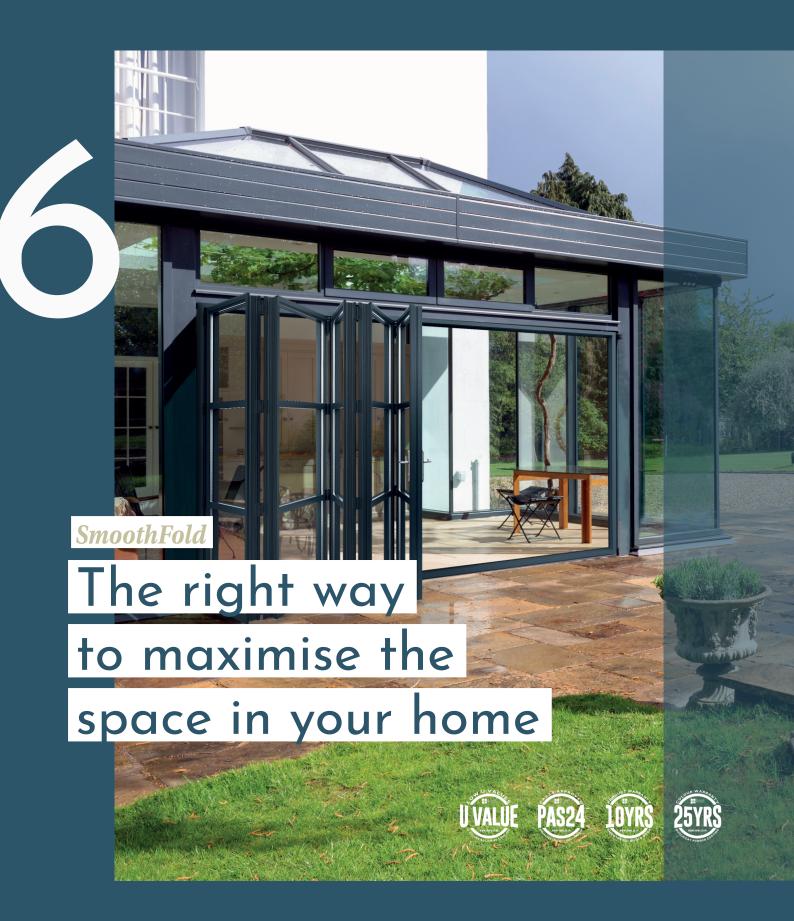

# Smoothfold Aluminium Bifolding Door

THE HOMELIFE ALUMINIUM COLLECTION

MADE IN THE UK

Precision Engineered Aluminium SmoothFold Bifolding Doors

## The Ultimate in Elegance

There's something irresistibly chic about a home that merges elegance with functionality, and aluminium bifolding doors are the epitome of this perfect balance. With their sleek lines and contemporary design, these doors aren't just a practical solution – they are a stunning feature that elevates the entire aesthetic of your home. Whether you're looking to flood your living spaces with natural light or create an inviting transition between your indoor sanctuary and the outdoors, our aluminium SmoothFold doors offer a touch of luxury that's hard to beat.

Imagine a door that slides open effortlessly, bringing the outdoors in. The innovative folding mechanism allows these doors to slide and fold with ease, creating a wide, unbroken opening that seamlessly blends your garden, patio, or balcony with your interior space. It's the ultimate in versatility, offering a design solution that adapts perfectly to your needs. Whether you're hosting a summer bbq, enjoying a quiet evening with loved ones, or simply craving a breath of fresh air, these doors are the perfect way to expand your living or dining area with grace and style.

#### Security

Benefiting from the natural strength that aluminium provides, our bifold doors achieve the illustrious PAS24 accreditation.

The best part? You're only limited by your imagination. And to top it off, all our aluminium products come with a **25-year Qualicoat colour warranty**, so you can enjoy peace of mind knowing your colours will last.