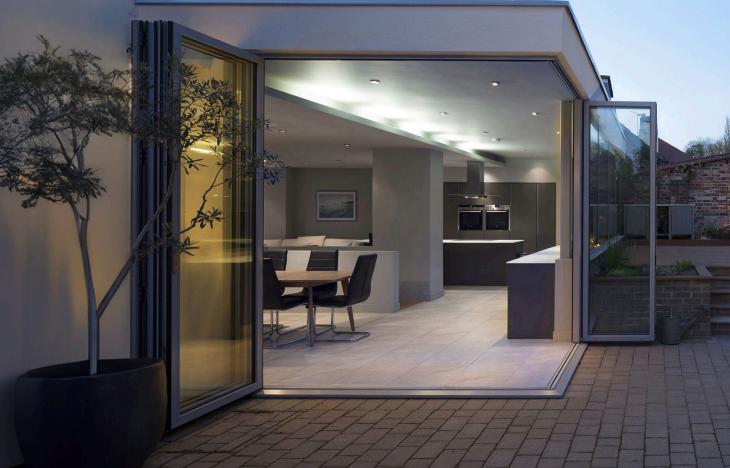

## The Ultimate in Elegance

There's something irresistibly chic about a home that merges elegance with functionality, and aluminium bifolding doors are the epitome of this perfect balance. With their sleek lines and contemporary design, these doors aren't just a practical solution – they are a stunning feature that elevates the entire aesthetic of your home. Whether you're looking to flood your living spaces with natural light or create an inviting transition between your indoor sanctuary and the outdoors, our aluminium SmoothFold doors offer a touch of luxury that's hard to beat.

Imagine a door that slides open effortlessly, bringing the outdoors in. The innovative folding mechanism allows these doors to slide and fold with ease, creating a wide, unbroken opening that seamlessly blends your garden, patio, or balcony with your interior space. It's the ultimate in versatility, offering a design solution that adapts perfectly to your needs. Whether you're hosting a summer bbq, enjoying a quiet evening with loved ones, or simply craving a breath of fresh air, these doors are the perfect way to expand your living or dining area with grace and style.

Our SmoothFold aluminium bifolding doors are more than just functional; they are a design statement. Their streamlined appearance exudes sophistication while their robust aluminium frame ensures lasting durability.