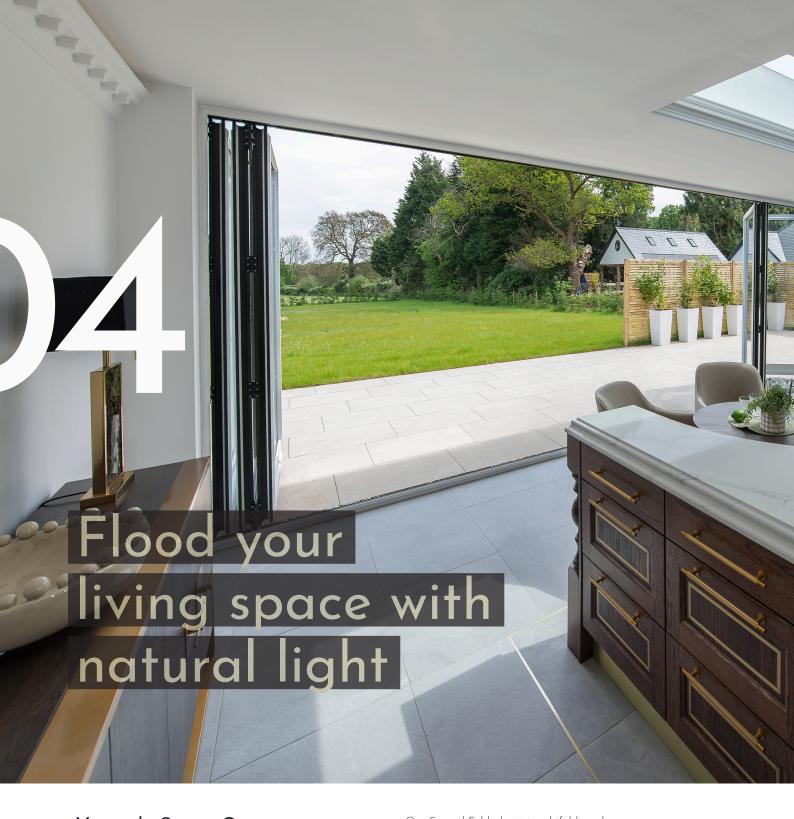

## The Ultimate in Elegance

There's something irresistibly chic about a home that merges elegance with functionality, and aluminium bifolding doors are the epitome of this perfect balance. With their sleek lines and contemporary design, these doors aren't just a practical solution – they are a stunning feature that elevates the entire aesthetic of your home. Whether you're looking to flood your living spaces with natural light or create an inviting transition between your indoor sanctuary and the outdoors, our aluminium SmoothFold doors offer a touch of luxury that's hard to beat.

Imagine a door that slides open effortlessly, bringing the outdoors in. The innovative folding mechanism allows these doors to slide and fold with ease, creating a wide, unbroken opening that seamlessly blends your garden, patio, or balcony with your interior space. It's the ultimate in versatility, offering a design solution that adapts perfectly to your needs. Whether you're hosting a summer bbq, enjoying a quiet evening with loved ones, or simply craving a breath of fresh air, these doors are the perfect way to expand your living or dining area with grace and style.