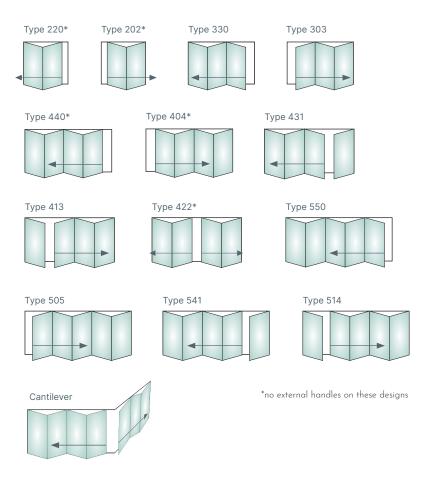

#### Versatile Design Options

Aluminium sliding bifold doors can be designed to fit a range of spaces, offering up to eight panels that fold neatly to one side. This flexibility allows you to maximise space, whether you're looking for a small opening or a grand statement feature.