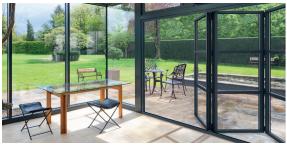

Our SmoothFold aluminium bifolding doors are more than just functional; they are a design statement. Their streamlined appearance exudes sophistication while their robust aluminium frame ensures lasting durability.

Unlike traditional timber or uPVC options, aluminium is both lightweight and incredibly strong, offering slim sightlines that maximise views while maintaining structural integrity. This means more glass, more light, and a greater sense of openness. It's a choice that doesn't just transform your home but elevates your lifestyle.