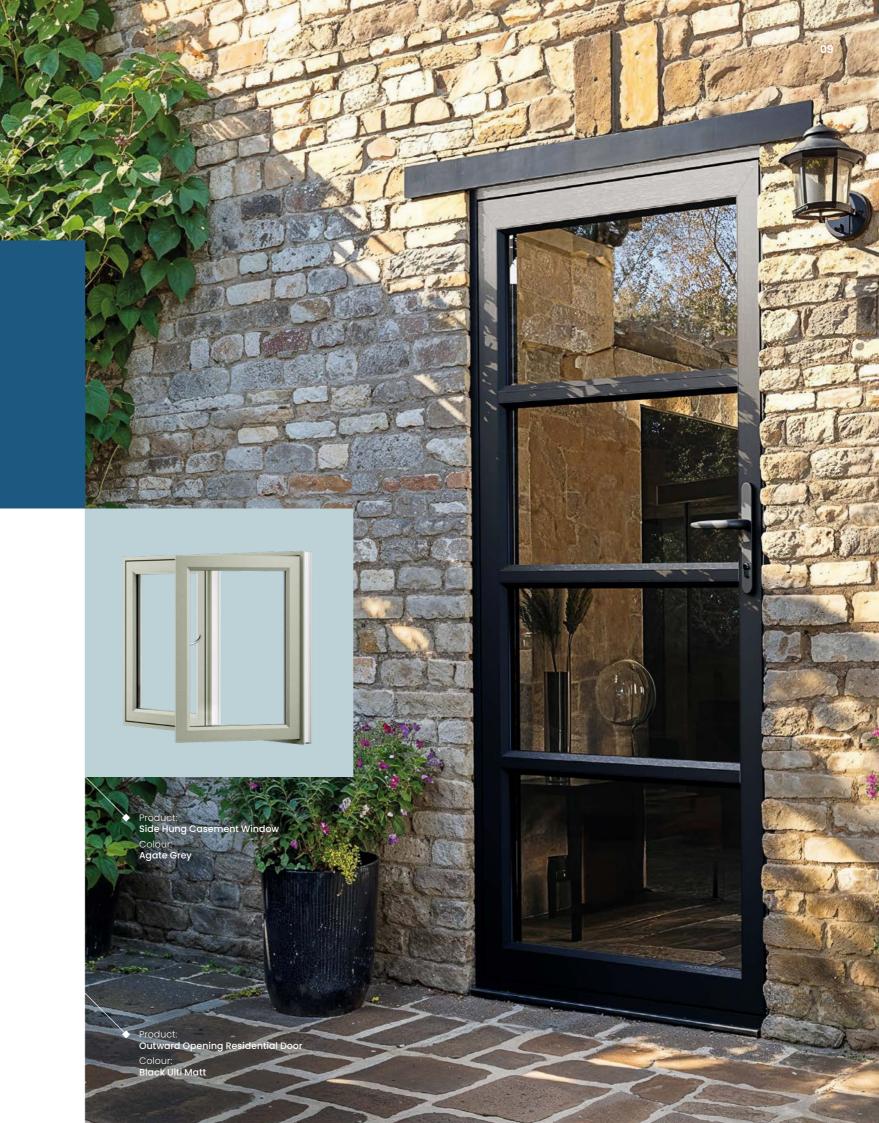

# Beauty in form.

Slim. Elegant. Stylish. With a sleek profile and a flush fit. Inside and out.

Everything about OMNIA is beautifully designed.
Corners that emulate traditional timber joints.
Trims and beadings that echo contemporary styles.
Clean, uncluttered lines that are elegant and understated.
From tilt and turn windows to French doors.

# Style without compromise.

OMNIA combines the perfect balance of timeless elegance and 21st century performance.

It's the reason these windows fit so beautifully into every style of property.

Townhouse or country cottage. New build or renovation. Heritage or contemporary. With OMNIA you can enhance your property with pioneering windows and doors that add exceptional value and style. And make a real design statement.