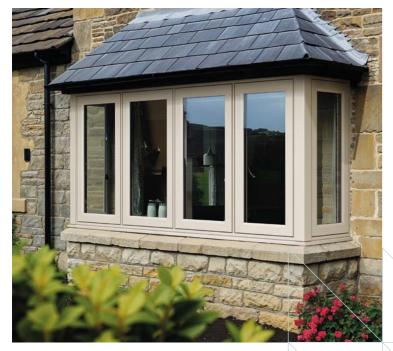

Because when you get all the details right, everything comes together beautifully.

Product: Bay Window Colour: Claystone