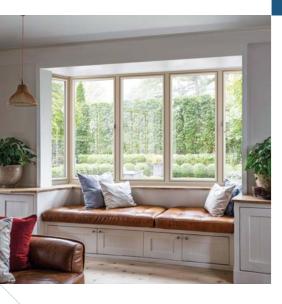

All with more glass and less frame. So you can bring light and air into your home. Beautifully. We've designed more than five decades of market-leading experience and expertise into OMNIA.

Product:
Bay Window with
Side Opening Casements
Colour:
White Woodgrain