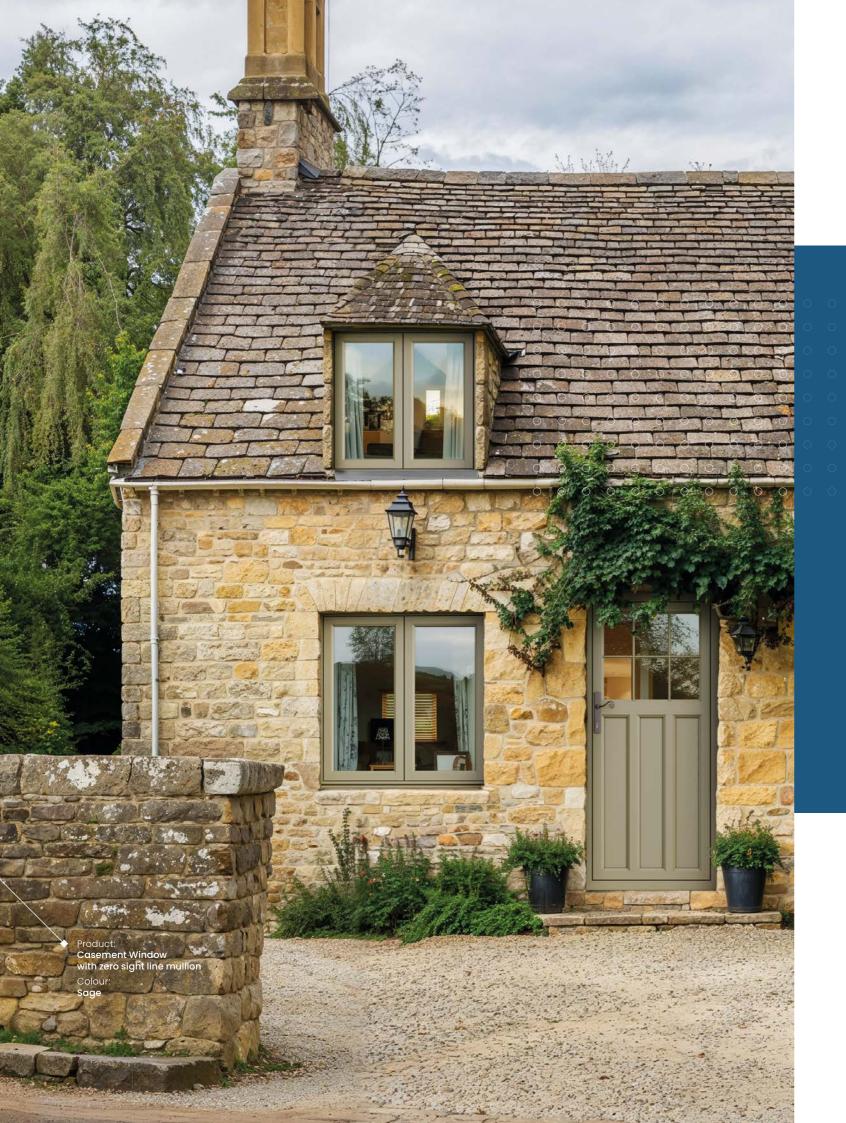

# Beauty in form.

Slim. Elegant. Stylish. With a sleek profile and a flush fit. Inside and out.

Everything about OMNIA is beautifully designed.
Corners that emulate traditional timber joints.
Trims and beadings that echo contemporary styles.
Clean, uncluttered lines that are elegant and understated.
From tilt and turn windows to French doors.