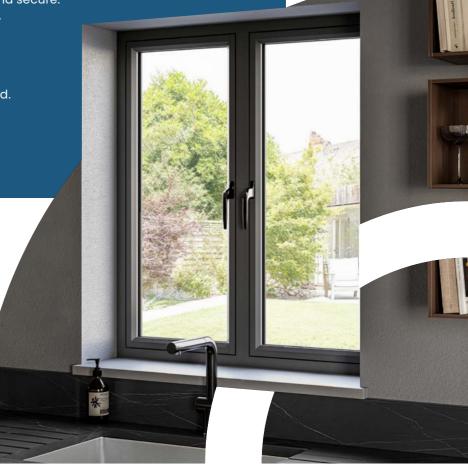

## Beauty in function.

OMNIA is designed for durability and performance.

Expect exceptional thermal and acoustic properties when glazed with triple (0.79 w/m²K), double (1.2 w/m²K) or single glazed units. Benefit from augmented weather protection thanks to the double-rebated frames. And enjoy windows that glide open smoothly and close securely. OMNIA frames are also compatible with a wide range of precision engineered fixtures and fittings for quality windows that can last a lifetime.