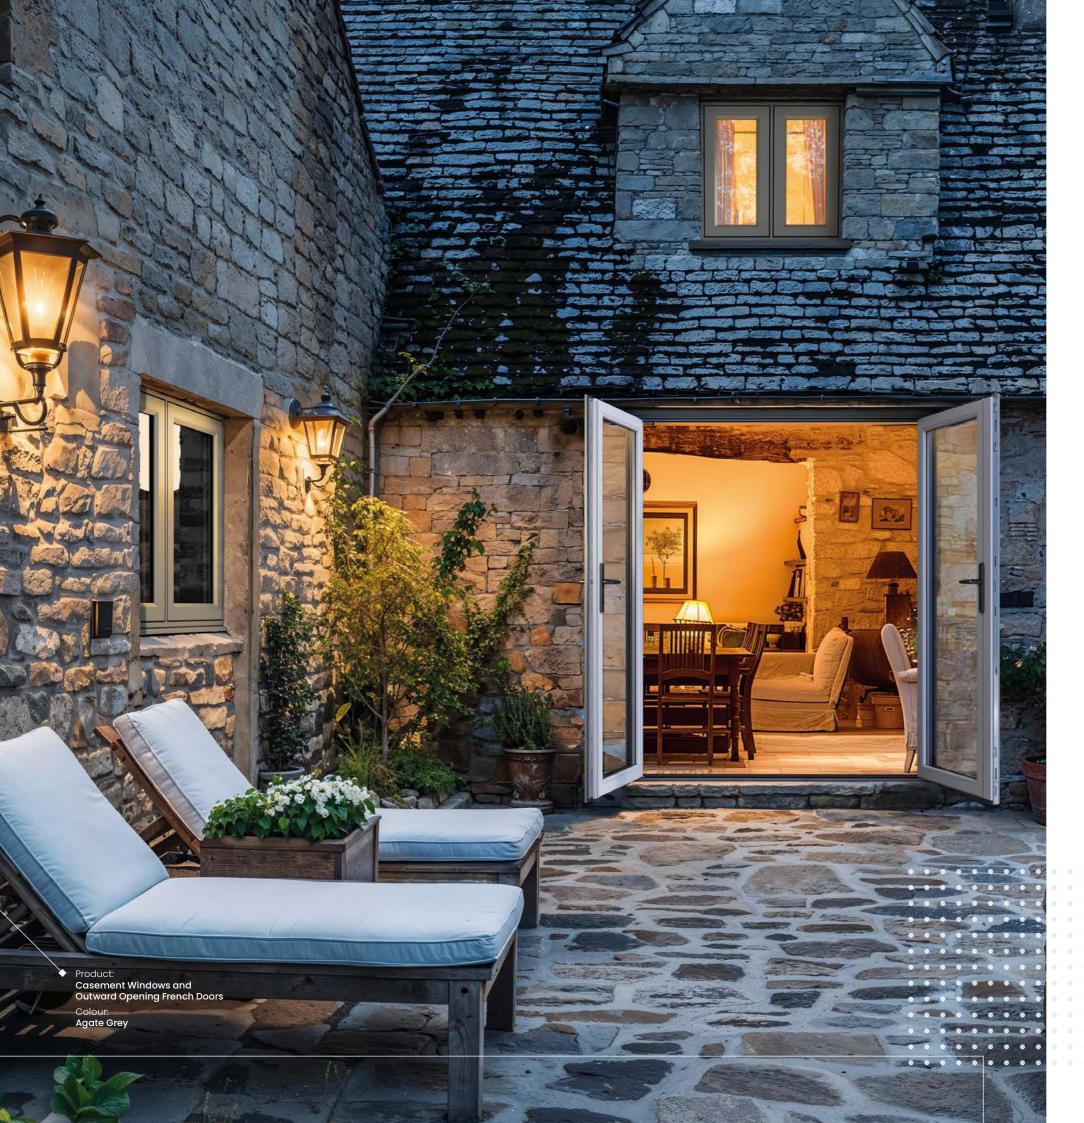

Every style covered. Every idea perfected. Every detail crafted.

All the details beautifully combined. **All with you in mind.** 

Product:

Casement Window

Colour:

Anthracite Grey

# Beauty in form.

Slim. Elegant. Stylish. With a sleek profile and a flush fit. Inside and out.

Everything about OMNIA is beautifully designed.
Corners that emulate traditional timber joints.
Trims and beadings that echo contemporary styles.
Clean, uncluttered lines that are elegant and understated.
From tilt and turn windows to French doors.

All with more glass and less frame. So you can bring light and air into your home. Beautifully. We've designed more than five decades of market-leading experience and expertise into OMNIA.

Product:
Bay Window with
Side Opening Casements
Colour:
White Woodgrain