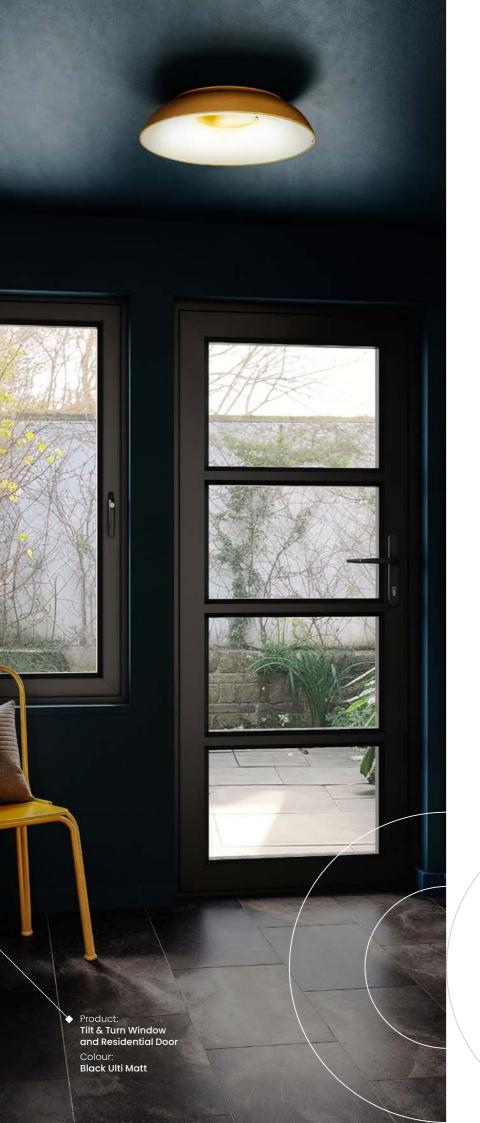

# Designed for you.

Your home is an extension of you. Your space to express your own ideas and aesthetic style. Every detail counts.

And that's where OMNIA fits perfectly. Slimline, stylish, energy efficient and secure. OMNIA promises all this and more.

# Beauty in form.

Slim. Elegant. Stylish. With a sleek profile and a flush fit. Inside and out.

Everything about OMNIA is beautifully designed.
Corners that emulate traditional timber joints.
Trims and beadings that echo contemporary styles.
Clean, uncluttered lines that are elegant and understated.
From tilt and turn windows to French doors.

# Style without compromise.

OMNIA combines the perfect balance of timeless elegance and 21st century performance.

It's the reason these windows fit so beautifully into every style of property.

Townhouse or country cottage. New build or renovation. Heritage or contemporary. With OMNIA you can enhance your property with pioneering windows and doors that add exceptional value and style. And make a real design statement.